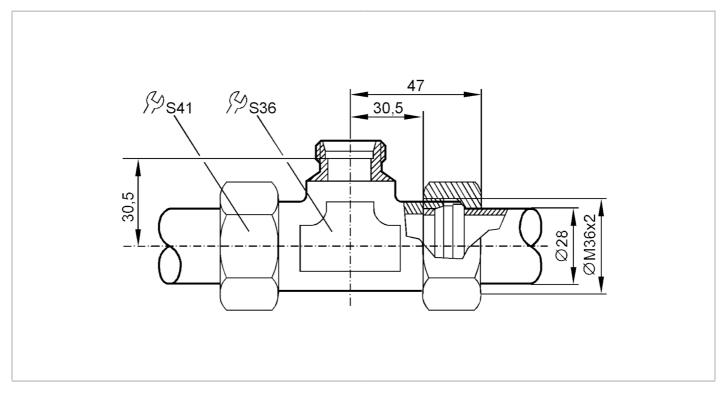

## T-piece with progressive ring fitting

T-PIECE QL28-18-28/MS

| Application                  |       |                                                                                       |
|------------------------------|-------|---------------------------------------------------------------------------------------|
| Design                       |       | for sensors and adapters with process connection M26x1,5                              |
| Application                  |       | for industrial applications                                                           |
| Media                        |       | liquids and gases                                                                     |
| Pressure rating              | [bar] | 160                                                                                   |
| Tests / approvals            |       |                                                                                       |
| Pressure Equipment Directive | )     | Sound engineering practice; can be used for group 2 fluids; group 1 fluids on request |
| Mechanical data              |       |                                                                                       |
| Weight                       | [g]   | 572.8                                                                                 |
| Type of mounting             |       | Recommendation: precision steel pipes 28 x 1,5 DIN 2391/ISO 3304                      |
| Materials                    |       | brass (2.0401)                                                                        |
| Accessories                  |       |                                                                                       |
| Accessories (optional)       |       | Adapter: 1 x M18 x 1,5, for direct connection of flow sensors, E40104                 |
| Remarks                      |       |                                                                                       |
| Pack quantity                |       | 1 pcs.                                                                                |