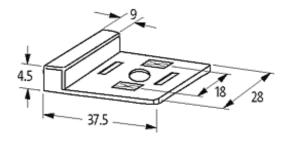

## Illustration

stay connected

Product may differ from Image

| Technical Data         |                 |  |
|------------------------|-----------------|--|
| Pin spacing            | Form A (18 mm)  |  |
| Switch off peak        | 1 V             |  |
| Switch off delay time  | max. 200 ms     |  |
| Max. power (W)         | max. 60 W(VA)   |  |
| LED display            | (green)         |  |
| Contact material       | Silvered bronze |  |
| Material               | PUR             |  |
| General data           |                 |  |
| Temperature range      | -20+60 °C       |  |
| Dimensions H × W × D   | 4.5×37.5×28 mm  |  |
| Commercial data        |                 |  |
| country of origin      | DE              |  |
| customs tariff number  | 85363010        |  |
| minimum order quantity | 1               |  |