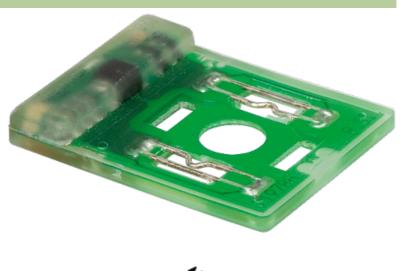

## **VALVE PLUG SUPPRESSOR FORM A - 18MM**

Diode and LED, 24VDC/60VA/W

24 V AC/DC Diode + LED (yellow)

Remove plug gasket when fitting adapter. Other LED colors on request.

## Illustration

stay connected

Product may differ from Image

| Technical Data         |                 |  |
|------------------------|-----------------|--|
| Pin spacing            | Form A (18 mm)  |  |
| Switch off peak        | 1 V             |  |
| Switch off delay time  | max. 200 ms     |  |
| Max. power (W)         | max. 60 W(VA)   |  |
| LED display            | (green)         |  |
| Contact material       | Silvered bronze |  |
| Material               | PUR             |  |
| General data           |                 |  |
| Temperature range      | -20+60 °C       |  |
| Dimensions H × W × D   | 4.5×37.5×28 mm  |  |
| Commercial data        |                 |  |
| country of origin      | DE              |  |
| customs tariff number  | 85363010        |  |
| minimum order quantity | 1               |  |