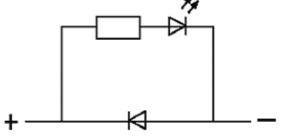

## **VALVE PLUG SUPPRESSOR FORM A - 18MM**

Diode and LED, 24VDC/60VA/W

24 V AC/DC Diode + LED (yellow)

Remove plug gasket when fitting adapter. Other LED colors on request.

## Illustration

stay connected

Product may differ from Image

| Technical Data         |                 |  |
|------------------------|-----------------|--|
| Pin spacing            | Form A (18 mm)  |  |
| Switch off peak        | 1 V             |  |
| Switch off delay time  | max. 200 ms     |  |
| Max. power (W)         | max. 60 W(VA)   |  |
| LED display            | (green)         |  |
| Contact material       | Silvered bronze |  |
| Material               | PUR             |  |
| General data           |                 |  |
| Temperature range      | -20+60 °C       |  |
| Dimensions H × W × D   | 4.5×37.5×28 mm  |  |
| Commercial data        |                 |  |
| country of origin      | DE              |  |
| customs tariff number  | 85363010        |  |
| minimum order quantity | 1               |  |