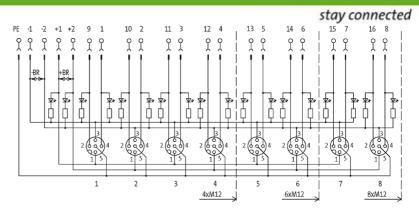

## Illustration

for 2 signals per port

## Product may differ from Image

| Technical Data                |                                        |
|-------------------------------|----------------------------------------|
| Operating voltage             | 24 V DC                                |
| Signal per port               | 2                                      |
| Operating current per contact | max. 4 A                               |
| Total current                 | max. 2 × 8 A                           |
| Connection cross section      | 0.250.5 mm <sup>2</sup>                |
| Housing                       | Plastic, flame retardant               |
| Protection                    | IP67 inserted and tightened (EN 60529) |
| Locking of ports              | Cap nut                                |
| General data                  |                                        |
| Temperature range             | -20+80 °C                              |
| Dimensions H × W × D          | 43×50.2×145 mm                         |
| Contact layout                |                                        |
| Contact 1                     | (+)                                    |
| Contact 2                     | (NC)/(S2)                              |
| Contact 3                     | (-)                                    |
| Contact 4                     | (NO)/(S1)                              |

stay connected

| Contact 5              | (Earth)                                    |
|------------------------|--------------------------------------------|
| LED display            | LED (green): Power / LED (yellow): (S1/S2) |
| Commercial data        |                                            |
| country of origin      | DE                                         |
| customs tariff number  | 85369010                                   |
| minimum order quantity | 1                                          |