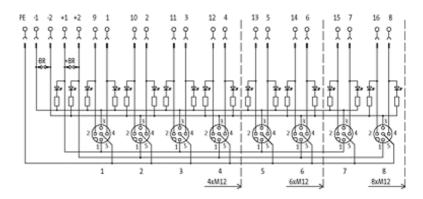

## Illustration

for 2 signals per port

## Product may differ from Image

| Technical Data                |                                        |
|-------------------------------|----------------------------------------|
| Operating voltage             | 24 V DC                                |
| Signal per port               | 2                                      |
| Operating current per contact | max. 4 A                               |
| Total current                 | max. 2 × 8 A                           |
| Connection cross section      | 0.250.5 mm <sup>2</sup>                |
| Housing                       | Plastic, flame retardant               |
| Protection                    | IP67 inserted and tightened (EN 60529) |
| Locking of ports              | Cap nut                                |
| General data                  |                                        |
| Temperature range             | -20+80 °C                              |
| Dimensions H × W × D          | 43×50.2×145 mm                         |
| Contact layout                |                                        |
| Contact 1                     | (+)                                    |
| Contact 2                     | (NC)/(S2)                              |
| Contact 3                     | (-)                                    |
| Contact 4                     | (NO)/(S1)                              |

stay connected

| Contact 5              | (Earth)                                    |
|------------------------|--------------------------------------------|
| LED display            | LED (green): Power / LED (yellow): (S1/S2) |
| Commercial data        |                                            |
| country of origin      | DE                                         |
| customs tariff number  | 85369010                                   |
| minimum order quantity | 1                                          |