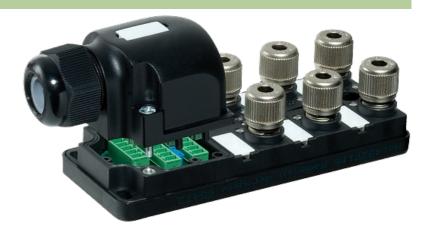

## Illustration

for 2 signals per port

## Product may differ from Image

| Technical Data                |                                        |
|-------------------------------|----------------------------------------|
| Operating voltage             | 24 V DC                                |
| Signal per port               | 2                                      |
| Operating current per contact | max. 4 A                               |
| Total current                 | max. 2 × 8 A                           |
| Connection cross section      | 0.250.5 mm <sup>2</sup>                |
| Housing                       | Plastic, flame retardant               |
| Protection                    | IP67 inserted and tightened (EN 60529) |
| Locking of ports              | Cap nut                                |
| General data                  |                                        |
| Temperature range             | -20+80 °C                              |
| Dimensions H × W × D          | 43×50.2×145 mm                         |
| Contact layout                |                                        |
| Contact 1                     | (+)                                    |
| Contact 2                     | (NC)/(S2)                              |
| Contact 3                     | (-)                                    |
| Contact 4                     | (NO)/(S1)                              |