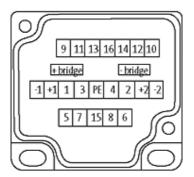

## Illustration

for 2 signals per port

## Product may differ from Image

| Technical Data                |                                        |
|-------------------------------|----------------------------------------|
| Operating voltage             | 24 V DC                                |
| Signal per port               | 2                                      |
| Operating current per contact | max. 4 A                               |
| Total current                 | max. 2 × 8 A                           |
| Connection cross section      | 0.250.5 mm <sup>2</sup>                |
| Housing                       | Plastic, flame retardant               |
| Protection                    | IP67 inserted and tightened (EN 60529) |
| Locking of ports              | Cap nut                                |
| General data                  |                                        |
| Temperature range             | -20+80 °C                              |
| Dimensions H × W × D          | 43×50.2×145 mm                         |
| Contact layout                |                                        |
| Contact 1                     | (+)                                    |
| Contact 2                     | (NC)/(S2)                              |
| Contact 3                     | (-)                                    |
| Contact 4                     | (NO)/(S1)                              |

stay connected

| Contact 5              | (Earth)                                    |
|------------------------|--------------------------------------------|
| LED display            | LED (green): Power / LED (yellow): (S1/S2) |
| Commercial data        |                                            |
| country of origin      | DE                                         |
| customs tariff number  | 85369010                                   |
| minimum order quantity | 1                                          |