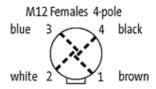

## Product may differ from Image

| Technical Data                |                                        |
|-------------------------------|----------------------------------------|
| Operating voltage             | 24 V DC                                |
| Signal per port               | 2                                      |
| Operating current per contact | max. 4 A                               |
| Total current                 | max. 2 × 8 A                           |
| Connection cross section      | 0.250.5 mm <sup>2</sup>                |
| Housing                       | Plastic, flame retardant               |
| Protection                    | IP67 inserted and tightened (EN 60529) |
| Locking of ports              | Cap nut                                |
| General data                  |                                        |
| Temperature range             | -20+80 °C                              |
| Dimensions H × W × D          | 43×50.2×145 mm                         |
| Contact layout                |                                        |
| Contact 1                     | (+)                                    |
| Contact 2                     | (NC)/(S2)                              |
| Contact 3                     | (-)                                    |
| Contact 4                     | (NO)/(S1)                              |

stay connected

| Contact 5              | (Earth)                                    |
|------------------------|--------------------------------------------|
| LED display            | LED (green): Power / LED (yellow): (S1/S2) |
| Commercial data        |                                            |
| country of origin      | DE                                         |
| customs tariff number  | 85369010                                   |
| minimum order quantity | 1                                          |