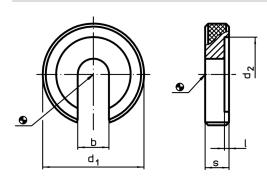

# **Drawing**

#### **Order information**

| Nominal size | Dimensions |                |                |   |    | I I | Art. No.   |
|--------------|------------|----------------|----------------|---|----|-----|------------|
|              | b          | d <sub>1</sub> | d <sub>2</sub> | I | s  | _   |            |
| [mm]         | [mm]       |                |                |   |    | [9] |            |
| 20           | 21         | 64             | 45             | 2 | 14 | 241 | 22290.0020 |