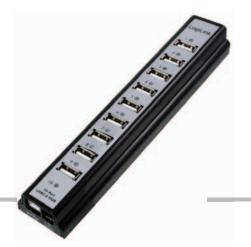

## USB2.0 Hub, 10-Port

## **Specification:**

- Compliant with USB 2.0
- All downstream facing ports can handle high-speed (480Mbps), full speed (12Mbps) and low speed (1.5Mbps) transaction
- Supports Plug & Play and Hot Swappable
- Equipped with over-current Detection & Protection
- Connects up to 127 USB devices
- Self power mode only
- Root Hub with 10 downstream facing ports which are shared by OHCI & EHCI Host Controller core
- 1 Upstream port & 10 downstream ports
- LED status indicators
- With external power adapter (5V, 3.5A Adapter)
- Supports Windows 98SE/ME/2000/XP/Vista/7 and Mac OS 8.6 or above

## **Package Contents:**

- 1 x USB 10-Port Hub
- 1 x USB Cable
- 1 x External Power Adapter