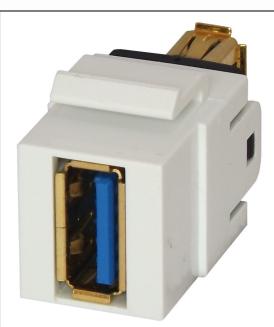

## USB3 female to female keystone coupler, wired 1:1

USB3 A female to A female keystone coupler (KCUAA311wh)

This USB3 keystone coupler can be used as an interconnection point between two A-A cables. With its standardised dimensions it can be used for easy snap-in mounting in a keystone patch panel, face plate or surface-mount box.

#### Features

- USB 3.0 style keystone coupler type (A female connectors on the front and back)
- Wired pin 1 : 1 and clearly marked with wiring
- Connection from and to USB1.1, USB2.0 and USB3.0
- Standard format keystone fits a wide range of panels, adaptors and faceplates
- Available as part of our innovative new panel mount and D UNIVERSAL range