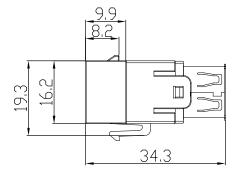

#### Specifications:

- Dimensions (LxWxH): approx. 34.3x16.2x19.5mm
- Weight: approx. 10g
- Housing: ABS UL94V-0
- Colour: white
- Connection: USB3.0 F/F