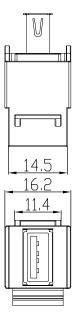

#### Specifications:

- Dimensions (LxWxH): approx. 34.3x16.2x19.5mm
- Weight: approx. 10g
- Housing: ABS UL94V-0
- Colour: white
- Connection: USB3.0 F/F