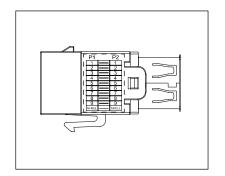

## USB3 female to female keystone coupler, wired 1:1

USB3 A female to A female keystone coupler (KCUAA311wh)

This USB3 keystone coupler can be used as an interconnection point between two A-A cables. With its standardised dimensions it can be used for easy snap-in mounting in a keystone patch panel, face plate or surface-mount box.

#### Features

- USB 3.0 style keystone coupler type (A female connectors on the front and back)
- Wired pin 1 : 1 and clearly marked with wiring
- Connection from and to USB1.1, USB2.0 and USB3.0
- Standard format keystone fits a wide range of panels, adaptors and faceplates
- Available as part of our innovative new panel mount and D UNIVERSAL range