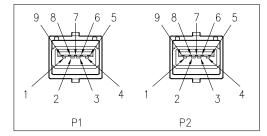

#### Features

- USB 3.0 style keystone coupler type (A female connectors on the front and back)
- Wired pin 1 : 1 and clearly marked with wiring
- Connection from and to USB1.1, USB2.0 and USB3.0
- Standard format keystone fits a wide range of panels, adaptors and faceplates
- Available as part of our innovative new panel mount and D UNIVERSAL range