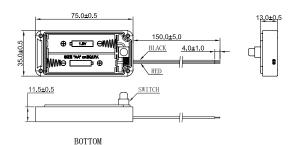

### **Specifications**

Holder Material Contacts Material Spring Material

Wire

: ABS Resin, Black colour

: 0.3mm Thick Iron Nickel-plated: 0.5mm Spring steel Nickel-plated

: UL1007 26 AWG, Black and Red: 150mm ±5mm,

Strip and Tin: 4mm ±1mm

#### Diagram

Dimensions: Millimetres

# 75.0±0.5 75.0±0.5 Wasterproof. 8.0±0.3 COVER