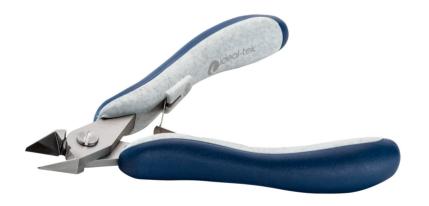

## Product Datasheet

**ES5352.CR.BG** Product code:

Product type: **High Precision Cutters** 

Made in: Switzerland

**Description:** The 5352 is a high precision cutter belonging to the large tapered cutter family. This type of

> geometry and head dimensions offer an advantage to support the cut. The full-flush cutting edge is suitable to perform very clean cuts on small size material. The 5352 is equipped with an ESD Ergo-tek slim handle which allows an excellent grip, suitable to environments and to components susceptible to electrostatic discharge. The blades are hardened to 67HRC

Handle material: Ergo-tek Slim - Thermoplastic Elastomer + PP compound

Picture:

**Dimensions:** OAL (A) 123.0 mm - 4.843 inch

> Width 60.0 mm - 2.362 inch

> Height 18.0 mm - 0.709 inch

Head

dimensions: Width (C) 12.0 mm - 0.472 inch