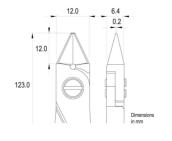

Handle material: Ergo-tek Slim - Thermoplastic Elastomer + PP compound

Picture:

**Dimensions:** OAL (A) 123.0 mm - 4.843 inch

> Width 60.0 mm - 2.362 inch

> Height 18.0 mm - 0.709 inch

Head

dimensions: Width (C) 12.0 mm - 0.472 inch

> Thickness (D) 6.4 mm - 0.252 inchВ 12.0 mm - 0.472 inch F 0.2 mm - 0.008 inch