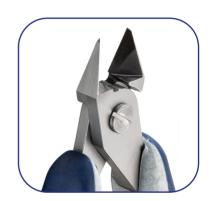

hardness.

Head description: Large, Tapered

**Cutting edges:** Full-Flush

soft wire 0.20-1.20 mm (32-17 AWG) **Cutting capacity:** 

**Body material:** High carbon-chromium low alloy steel (100Cr6)

**Body finishing:** Sandblasted