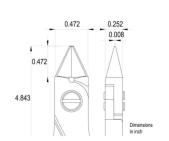

Handle material: Ergo-tek Slim - Thermoplastic Elastomer + PP compound

Picture:

**Dimensions:** OAL (A) 123.0 mm - 4.843 inch

> Width 60.0 mm - 2.362 inch

> Height 18.0 mm - 0.709 inch

Head

dimensions: Width (C) 12.0 mm - 0.472 inch

> Thickness (D) 6.4 mm - 0.252 inchВ 12.0 mm - 0.472 inch F 0.2 mm - 0.008 inch