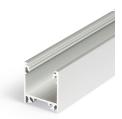

Profile Semi Deep Surface 20
Profile Semi Deep Surface 20 EF/T 2m anodised 0022598

### **Product features**

A semi deep 2000mm length anodised aluminium lighting profile that can be combined with slide (0022618) or click (0022619) opal diffusers with a maximum LED strip width of 20mm. The profile enables the cables to be hidden away and thanks to the good heat transfer capabilities it is possible to use LED sources of higher power. Additional accessories like end caps, profile holders or mounting brackets need to be ordered separately.