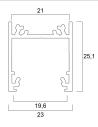

### **DATA TABLE**

| General data                          |                                               |
|---------------------------------------|-----------------------------------------------|
| Product name                          | Profile Semi Deep Surface 20 EF/T 2m anodised |
| Technology                            | Accessory                                     |
| Housing                               | Aluminium                                     |
| General application                   | Retail                                        |
| ETIM Class                            | EC002557                                      |
| E-number FI                           | 4278024                                       |
| Warranty                              | 3 years                                       |
| Physical data                         |                                               |
| Housing colour                        | Silver                                        |
| Nominal Product Length (mm)           | 2000                                          |
| Nominal Product Width (mm)            | 23                                            |
| Nominal Product Height (mm)           | 25.1                                          |
| Weight (kg)                           | 0.53                                          |
| Packaging                             |                                               |
| Single packaging type                 | Carton                                        |
| Product EAN number                    | 5410288225982                                 |
| Packaging single length / height (cm) | 200.0                                         |
|                                       |                                               |

## **TECHNICAL DRAWINGS**