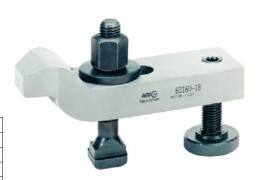

## Offset clamp, with adjustable support screw, complete

## Application:

For clamping workpieces.

## Execution:

- With support screw and clamping screw
- Made from heat-treated steel
- Painted

| Art. no.                               | 26222 010   |
|----------------------------------------|-------------|
| Brand                                  | AMF         |
| Manufacturer Part Number               | 71274       |
| For table grooves according to DIN 650 | 10 mm       |
| Suitable screw DIN 787                 | M10 x 80 mm |
| Min./max. clamping range               | 22-46 mm    |
| Groove width                           | 11 mm       |
| Span iron length                       | 100 mm      |
| Span iron width                        | 30 mm       |
| Thread dimension                       | M10         |
| Thread length                          | 39 mm       |
| Thickness                              | 15 mm       |
| Distance                               | 36 mm       |
| Length                                 | 32 mm       |
| Gross Weight                           | 0.420 kg    |
| Product Group                          | 260         |