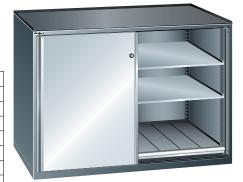

## Sliding-door cabinets with drawers

## Advantage

- Space-saving sliding doors; ideal for confined and narrow spaces
- Extremely smooth opening and closing thanks to the high-quality, smooth and silent runners for the sliding doors

| Art. no.                                                      | 50303 575           |
|---------------------------------------------------------------|---------------------|
| Door design                                                   | Sliding door        |
| Height                                                        | 1020 mm             |
| Depth                                                         | 780 mm              |
| Width                                                         | 1430 mm             |
| Housing height                                                | 1000 mm             |
| Clear height                                                  | 900 mm              |
| Number of shelves                                             | 4 PCS               |
| Number of fully extendible shelves                            | 2 PCS               |
| Load-carrying capacity per shelf                              | 200 kg              |
| Draw width (inner dimension) x drawer depth (inner dimension) | 600 x 600 mm        |
| Load-carrying capacity per drawer                             | 200 kg              |
| Opening/closing system                                        | Key Lock            |
| Rim height                                                    | 20 mm               |
| Cabinet colour                                                | Light blue RAL 5012 |
| Colour of front                                               | Light blue RAL 5012 |
| LISTA unit                                                    | 2 x 36 x 36 E       |