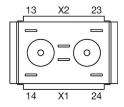

# EAO – Your Expert Partner for **Human Machine Interfaces**

# 61-8620.37 - Switching element

### 61-8620.37 - Switching element



Attention: The preview is based on a sample product. This can differ from your current configuration.

#### **Attribute**

Contacts 2 NO Contact material Gold IP Protection IP40

Operating Voltage/Current Switching current

Switching system Slow-make switching element

Switching voltage 50 V Switching voltage kind of AC/DC

Terminal Plug-in terminal Weight 0.008 kg

Switching rating 50 V AC/DC @ 0,3 A

eao 🔳

# EAO – Your Expert Partner for **Human Machine Interfaces**

# 61-8620.37 - Switching element

## **Component layouts**



## Wiring diagrams



#### **Additional information**

With lamp terminal Contacts: NO = Normally open

Stand: 23.11.2020