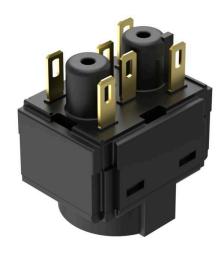

### 61-8620.37 - Switching element

Attention: The preview is based on a sample product. This can differ from your current configuration.

#### **Attribute**

Contacts 2 NO Contact material Gold IP Protection IP40

Operating Voltage/Current Switching current

Switching system Slow-make switching element

Switching voltage 50 V Switching voltage kind of AC/DC

Terminal Plug-in terminal Weight 0.008 kg

Switching rating 50 V AC/DC @ 0,3 A

eao 🔳