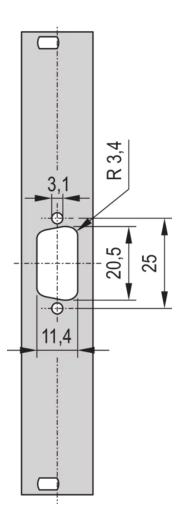

30118-338 19" FRONT PANEL WITH D-SUB CUTOUT, 3X9-PIN, 3U, 4 HP, 2.5 MM, AL, RAL 7035

## **KEY FEATURES**

19" Front Panel with Cutout for Sub-D, ST type 3 or FDDI

## ADDITIONAL PRODUCT DETAILS

19" Front Panel with SUB-D Cut-Out or FDDI Cut-Out.