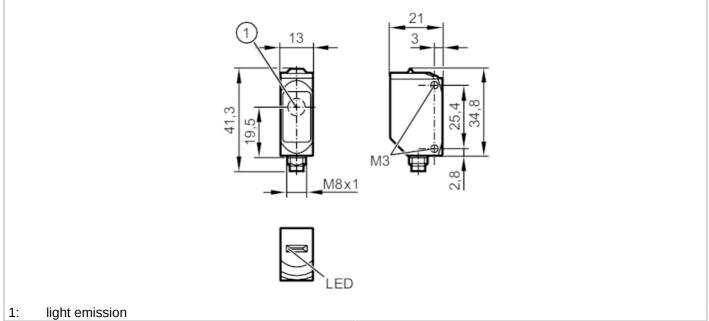

# 

| Product characteristics        |         |                             |      |  |
|--------------------------------|---------|-----------------------------|------|--|
| Type of light                  |         | red light                   |      |  |
| Housing                        |         | rectangular                 |      |  |
| Dimensions                     | [mm]    | 34.8 x 13 x 21              |      |  |
| Application                    |         |                             |      |  |
| Function principle             |         | Through-beam sensor         |      |  |
| Electrical data                |         |                             |      |  |
| Operating voltage              | [V]     | 1030 DC                     |      |  |
| Current consumption            | [mA]    | 11; ((24 V))                |      |  |
| Protection class               |         | III                         |      |  |
| Type of light                  |         | red light                   |      |  |
| Wave length                    | [nm]    | 633                         |      |  |
| Detection zone                 |         |                             |      |  |
| Transmitter / receiver         |         | transmitter                 |      |  |
| Range                          | [m]     | < 10                        |      |  |
| Max. light spot diameter       | [mm]    | 300                         |      |  |
| Light spot dimensions refer to |         | at maximum range            |      |  |
| Operating conditions           |         |                             |      |  |
| Ambient temperature            | [°C]    | -2580                       |      |  |
| Protection                     |         | IP 65; IP 67; IP 68; IP 69K |      |  |
| Tests / approvals              |         |                             |      |  |
| EMC                            |         | EN 60947-5-2                |      |  |
| MTTF                           | [years] | 2600                        |      |  |
| UL approval                    |         | UL Approval no.             | E002 |  |

#### Through-beam sensor transmitter

O6S-OOKG/AS/4P

| Mechanical data         |        |                                                                         |  |
|-------------------------|--------|-------------------------------------------------------------------------|--|
| Weight                  | [g]    | 33.8                                                                    |  |
| Housing                 |        | rectangular                                                             |  |
| Dimensions              | [mm]   | 34.8 x 13 x 21                                                          |  |
| Materials               |        | housing: stainless steel (1.4404 / 316L); plastics: PPSU; Sealing: EPDM |  |
| Lens material           |        | PMMA                                                                    |  |
| Lens alignment          |        | side lens                                                               |  |
| Displays / operating el | ements |                                                                         |  |
| Display                 |        | operation 1 x LED, green                                                |  |
| Remarks                 |        |                                                                         |  |
| Remarks                 |        | operating voltage "supply class 2" according to cULus                   |  |
| Pack quantity           |        | 1 pcs.                                                                  |  |
| Electrical connection   |        |                                                                         |  |
| Connector: 1 x M8       |        |                                                                         |  |
| 1 3                     |        |                                                                         |  |
| Connection              |        |                                                                         |  |
|                         |        |                                                                         |  |