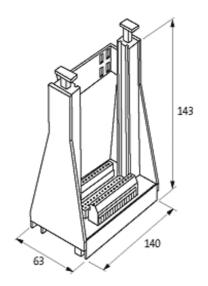

## Illustration

Draduat may differ from Image

stay connected

**Product** may diller from image

| Technical Data                   |                                                                                                                                                                                                                                       |
|----------------------------------|---------------------------------------------------------------------------------------------------------------------------------------------------------------------------------------------------------------------------------------|
| Operating voltage                | 250 V AC                                                                                                                                                                                                                              |
| Operating current                | max. 3 A                                                                                                                                                                                                                              |
| Configuration                    | 64-pole G (EN 60603)                                                                                                                                                                                                                  |
| Material group                   | (EN 60664-1) over voltage, category I                                                                                                                                                                                                 |
| Material                         | Plastic, flame retardant                                                                                                                                                                                                              |
| General data                     |                                                                                                                                                                                                                                       |
| Connection                       | 4 mm² single core                                                                                                                                                                                                                     |
| Mounting method                  | DIN-rail mountable (EN 60715) or screw fixing                                                                                                                                                                                         |
| Dimensions $H \times W \times D$ | 137×70×170 mm                                                                                                                                                                                                                         |
| Description                      |                                                                                                                                                                                                                                       |
| Functional description           | To insert the card first press down the 2 yellow buttons. Then slide the Eurocard into the guide slots pushing until fully engaged. The card is now locked into position. It can be removed by pressing down on the 2 yellow buttons. |
| Commercial data                  |                                                                                                                                                                                                                                       |
| country of origin                | CZ                                                                                                                                                                                                                                    |
| customs tariff number            | 85369010                                                                                                                                                                                                                              |
| minimum order quantity           | 1                                                                                                                                                                                                                                     |