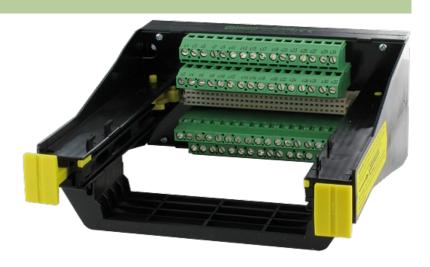

## **EUROCARD HOLDER**

SKP 64 1G

Screw terminals 64-pole G (EN 60603) Row z, b, d, f

With the vertical snap adapter SASA 135 Art.-No. 63900 the holder can be mounted at right-angles on the rail. The D2 size is for a card without a front plate.

## Illustration

Draduat may differ from Image

stay connected

**Product** may diller from image

| Technical Data                   |                                                                                                                                                                                                                                       |
|----------------------------------|---------------------------------------------------------------------------------------------------------------------------------------------------------------------------------------------------------------------------------------|
| Operating voltage                | 250 V AC                                                                                                                                                                                                                              |
| Operating current                | max. 3 A                                                                                                                                                                                                                              |
| Configuration                    | 64-pole G (EN 60603)                                                                                                                                                                                                                  |
| Material group                   | (EN 60664-1) over voltage, category I                                                                                                                                                                                                 |
| Material                         | Plastic, flame retardant                                                                                                                                                                                                              |
| General data                     |                                                                                                                                                                                                                                       |
| Connection                       | 4 mm² single core                                                                                                                                                                                                                     |
| Mounting method                  | DIN-rail mountable (EN 60715) or screw fixing                                                                                                                                                                                         |
| Dimensions $H \times W \times D$ | 137×70×170 mm                                                                                                                                                                                                                         |
| Description                      |                                                                                                                                                                                                                                       |
| Functional description           | To insert the card first press down the 2 yellow buttons. Then slide the Eurocard into the guide slots pushing until fully engaged. The card is now locked into position. It can be removed by pressing down on the 2 yellow buttons. |
| Commercial data                  |                                                                                                                                                                                                                                       |
| country of origin                | CZ                                                                                                                                                                                                                                    |
| customs tariff number            | 85369010                                                                                                                                                                                                                              |
| minimum order quantity           | 1                                                                                                                                                                                                                                     |