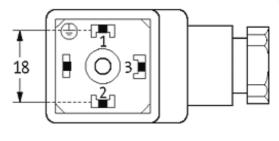

## **Approvals**

| _ | _ |   |   | _ |
|---|---|---|---|---|
|   | n | r | п |   |
|   |   |   |   |   |

29405

| Technical Data                 |                                         |  |
|--------------------------------|-----------------------------------------|--|
| Contact figure                 | Cable outlet can be turned in 90° steps |  |
| Operating voltage              | 0230 V AC/DC                            |  |
| Compression gland              | M20 × 1.5 mm                            |  |
| Connection cross section       | 0.51.5 mm²                              |  |
| Sealing range (cable diameter) | 810 mm                                  |  |
| Protection                     | IP65 inserted and tightened             |  |
| Locking of ports               | M3 (recommended torque 0.4 Nm)          |  |
| General data                   |                                         |  |
| Temperature range              | -25+80 °C                               |  |
| Commercial data                |                                         |  |
| country of origin              | HU                                      |  |
| customs tariff number          | 85369010                                |  |
| minimum order quantity         | 1                                       |  |