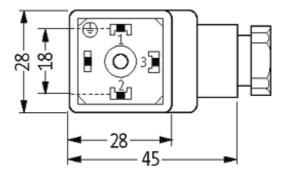

## **Approvals**

| _ | _ |   |   | _ |
|---|---|---|---|---|
|   | n | r | п |   |
|   |   |   |   |   |

29405

| Technical Data                 |                                         |  |
|--------------------------------|-----------------------------------------|--|
| Contact figure                 | Cable outlet can be turned in 90° steps |  |
| Operating voltage              | 0230 V AC/DC                            |  |
| Compression gland              | M20 × 1.5 mm                            |  |
| Connection cross section       | 0.51.5 mm²                              |  |
| Sealing range (cable diameter) | 810 mm                                  |  |
| Protection                     | IP65 inserted and tightened             |  |
| Locking of ports               | M3 (recommended torque 0.4 Nm)          |  |
| General data                   |                                         |  |
| Temperature range              | -25+80 °C                               |  |
| Commercial data                |                                         |  |
| country of origin              | HU                                      |  |
| customs tariff number          | 85369010                                |  |
| minimum order quantity         | 1                                       |  |