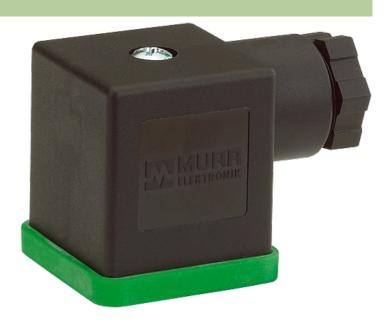

stay connected

## **SVS ECO VALVE PLUG FORM A 18MM 250V**

3+PE field-wireable M20x1,5

Form A (18 mm) for pressure switch 0...230 V AC/DC, without components  $M20 \times 1.5$  mm metric

Plastic housings with good resistance against chemicals and oils. The resistance to aggressive media should be individually tested for your application. Further details on request.

## **Link to Product**

## Illustration







stay connected





Height: 31 mm

Product may differ from Image

## **Approvals**



| _ | _ |   |   | _ |
|---|---|---|---|---|
|   | n | r | п |   |
|   |   |   |   |   |

29405

| Technical Data                 |                                         |  |
|--------------------------------|-----------------------------------------|--|
| Contact figure                 | Cable outlet can be turned in 90° steps |  |
| Operating voltage              | 0230 V AC/DC                            |  |
| Compression gland              | M20 × 1.5 mm                            |  |
| Connection cross section       | 0.51.5 mm²                              |  |
| Sealing range (cable diameter) | 810 mm                                  |  |
| Protection                     | IP65 inserted and