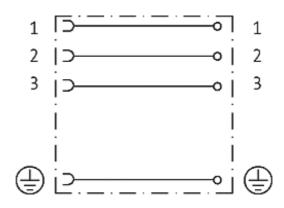

## **Approvals**

| _ | _ |   |   | _ |
|---|---|---|---|---|
|   | n | r | п |   |
|   |   |   |   |   |

29405

| Technical Data                 |                                         |  |
|--------------------------------|-----------------------------------------|--|
| Contact figure                 | Cable outlet can be turned in 90° steps |  |
| Operating voltage              | 0230 V AC/DC                            |  |
| Compression gland              | M20 × 1.5 mm                            |  |
| Connection cross section       | 0.51.5 mm²                              |  |
| Sealing range (cable diameter) | 810 mm                                  |  |
| Protection                     | IP65 inserted and tightened             |  |
| Locking of ports               | M3 (recommended torque 0.4 Nm)          |  |
| General data                   |                                         |  |
| Temperature range              | -25+80 °C                               |  |
| Commercial data                |                                         |  |
| country of origin              | HU                                      |  |
| customs tariff number          | 85369010                                |  |
| minimum order quantity         | 1                                       |  |