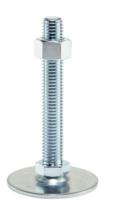

## **Product Description**

The support legs are universally usable as adjustable legs. The plate is screwed to the threaded pin and nut by a stainless steel fastening screw, and is also glued.

## **Order information**

| Dimensions                    |                |                  |    |                | WS <sub>1</sub> | WS <sub>3</sub> | <b>I</b> | Art. No.   |
|-------------------------------|----------------|------------------|----|----------------|-----------------|-----------------|----------|------------|
| d <sub>1</sub>                | d <sub>2</sub> | l I <sub>1</sub> | h1 | I <sub>2</sub> |                 |                 |          |            |
| [mm]                          |                |                  |    |                | [mm]            | [mm]            | [g]      |            |
| with screw – picture 1, steel |                |                  |    |                |                 |                 |          |            |
| 40                            | M10            | 100              | 2  | 11             | 17              | 16              | 87       | 22593.0035 |