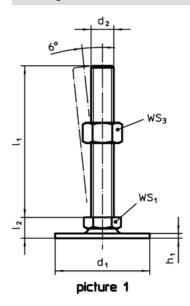

## **Order information**

| Dimensions                    |                |                  |    |                | WS <sub>1</sub> | WS <sub>3</sub> | <b>I</b> | Art. No.   |
|-------------------------------|----------------|------------------|----|----------------|-----------------|-----------------|----------|------------|
| d <sub>1</sub>                | d <sub>2</sub> | l I <sub>1</sub> | h1 | I <sub>2</sub> |                 |                 |          |            |
| [mm]                          |                |                  |    |                | [mm]            | [mm]            | [g]      |            |
| with screw – picture 1, steel |                |                  |    |                |                 |                 |          |            |
| 40                            | M10            | 100              | 2  | 11             | 17              | 16              | 87       | 22593.0035 |