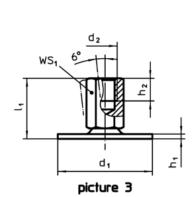

### Drawing

# Order information

| Dimensions                              |                |                  |                |    | WS <sub>1</sub> | WS <sub>3</sub> | <b>I</b> | Art. No.   |
|-----------------------------------------|----------------|------------------|----------------|----|-----------------|-----------------|----------|------------|
| d <sub>1</sub>                          | d <sub>2</sub> | l I <sub>1</sub> | h <sub>1</sub> | I2 |                 |                 |          |            |
|                                         |                | [mm]             |                |    | [mm]            | [mm]            | [9]      |            |
| with screw – picture 1, stainless steel |                |                  |                |    |                 |                 |          |            |
| 60                                      | M10            | 50               | 2.5            | 11 | 17              | 16              | 101      | 22593.1630 |