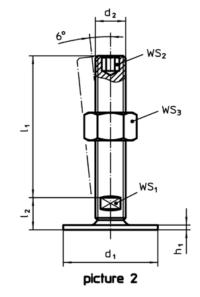

### Drawing

# Order information

| Dimensions                              |                |                  |                |    | WS <sub>1</sub> | WS <sub>3</sub> | <b>I</b> | Art. No.   |
|-----------------------------------------|----------------|------------------|----------------|----|-----------------|-----------------|----------|------------|
| d <sub>1</sub>                          | d <sub>2</sub> | l I <sub>1</sub> | h <sub>1</sub> | I2 |                 |                 |          |            |
|                                         |                | [mm]             |                |    | [mm]            | [mm]            | [9]      |            |
| with screw – picture 1, stainless steel |                |                  |                |    |                 |                 |          |            |
| 60                                      | M10            | 50               | 2.5            | 11 | 17              | 16              | 101      | 22593.1630 |