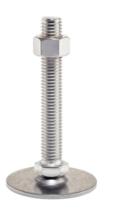

# **Product Description**

The support legs are universally usable as adjustable legs. The plate is screwed to the threaded pin and nut by a stainless steel fastening screw, and is also glued.