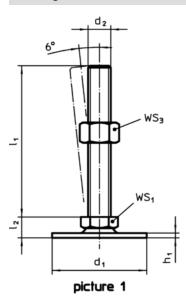

### Drawing

# Order information

| Dimensions                              |                |                  |                |    | WS <sub>1</sub> | WS <sub>3</sub> | <b>I</b> | Art. No.   |
|-----------------------------------------|----------------|------------------|----------------|----|-----------------|-----------------|----------|------------|
| d <sub>1</sub>                          | d <sub>2</sub> | l I <sub>1</sub> | h <sub>1</sub> | I2 |                 |                 |          |            |
|                                         |                | [mm]             |                |    | [mm]            | [mm]            | [9]      |            |
| with screw – picture 1, stainless steel |                |                  |                |    |                 |                 |          |            |
| 60                                      | M10            | 50               | 2.5            | 11 | 17              | 16              | 101      | 22593.1630 |