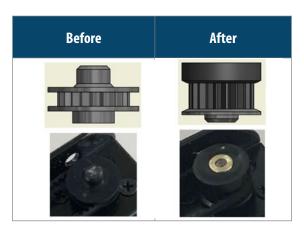

## **Model PSM Series**

Riverside, California – March 16, 2020 – As part of our continuous improvement efforts, effective June 15, 2020, Bourns will be adding a metal ring to the PSM Series Motorized Slide Potentiometer to increase the peeling force of the pulley assembly from the motor shaft. This improvement is designed to address issues with the pulley detaching, thus improving the reliability of the design.

The metal ring will affect the form of the product, and the bushing is now visible. The fit and function will remain the same. The quality and reliability of the product will improve. A list of affected part numbers is included on the next page.