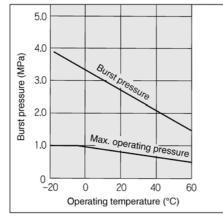

### **Burst Pressure Characteristics Curve**

# ▲ Caution

- Applicable for general industry water. Consult SMC if using for other kinds of fluids. Surge pressure must be under the max. operating pressure. If exceeding that value, fitting may damaged and tubing may burst.
- ②The value of the max. operating pressure is at a temperature of 20°C. Refer to the burst pressure characteristics curve for other temperatures. Avoid abnormal temperature rises which may burst the tubing.
- ③The values of the min. bending radius is at a temperature of 20°C. Higher temperatures allows the tubing to bend more.