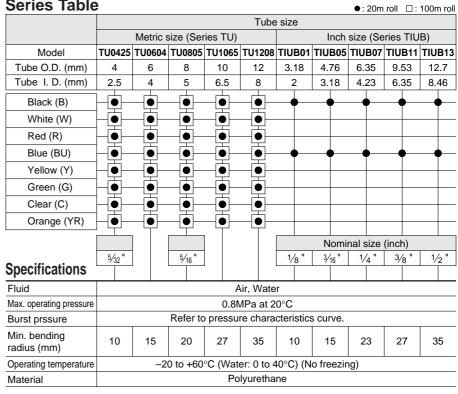

# Polyurethane Tubing

For general air pressure Series Table tubing

Orange colour now becomes standard 100m roll available for all color types

# ▲ Caution

- Applicable for general industry water. Consult SMC if using for other kinds of fluids. Surge pressure must be under the max. operating pressure. If exceeding that value, fitting may damaged and tubing may burst.
- ②The value of the max. operating pressure is at a temperature of 20°C. Refer to the burst pressure characteristics curve for other temperatures. Avoid abnormal temperature rises which may burst the tubing.
- ③The values of the min. bending radius is at a temperature of 20°C. Higher temperatures allows the tubing to bend more.