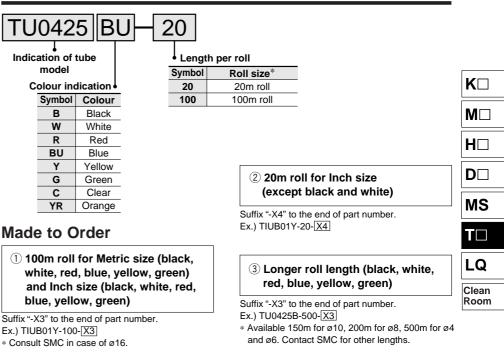

re to read before handling. Refer to p.0-26 and 0-27 for Safety Instructions and common precautions on the products mentioned in this catalogue, and refer to p.2.0-7 and 2.0-8 for more detailed precautions of every series.

# ▲ Caution

- Applicable for general industry water. Consult SMC if using for other kinds of fluids. Surge pressure must be under the max. operating pressure. If exceeding that value, fitting may damaged and tubing may burst.
- ②The value of the max. operating pressure is at a temperature of 20°C. Refer to the burst pressure characteristics curve for other temperatures. Avoid abnormal temperature rises which may burst the tubing.
- ③The values of the min. bending radius is at a temperature of 20°C. Higher temperatures allows the tubing to bend more.



# How to Order