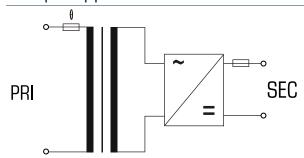

#### Advantages

Thermal fuse in the input and a fuse protection for the output

Separate windings

Capacitor switching at the output

Permanent corrosion protection, high insulation value and maximum electrical reliability thanks to XtraDenseFill resin encapsulation

Robust plastic housing for rail mounting, e.g. in consumer units or meter mounting boards

### **Applications**

Robust DC power supply is concentrated on the core task of voltage and power supply. Flat step profile optimized for installation in control panels in building automation.

## Sample application



#### Standards

Non-stabilised dc power supply / Safety isolating transformer to VDE 0570 part 2-6, EN 61558-2-6, IEC 61558-2-6

**Approvals** 







# Single-phase, non-stabilized DC power supply **DCT 24-2,5**