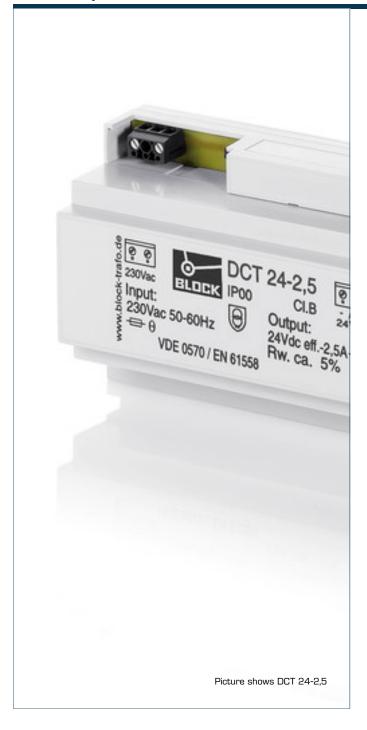

# Single-phase, non-stabilized DC power supply **DCT 24-2,5**

Robust plastic housing for rail mounting, e.g. in consumer units or meter mounting boards

### **Applications**

Robust DC power supply is concentrated on the core task of voltage and power supply. Flat step profile optimized for installation in control panels in building automation.