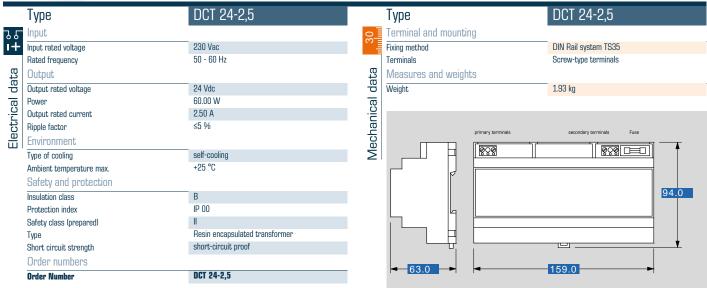

#### Standards

Non-stabilised dc power supply / Safety isolating transformer to VDE 0570 part 2-6, EN 61558-2-6, IEC 61558-2-6

**Approvals** 