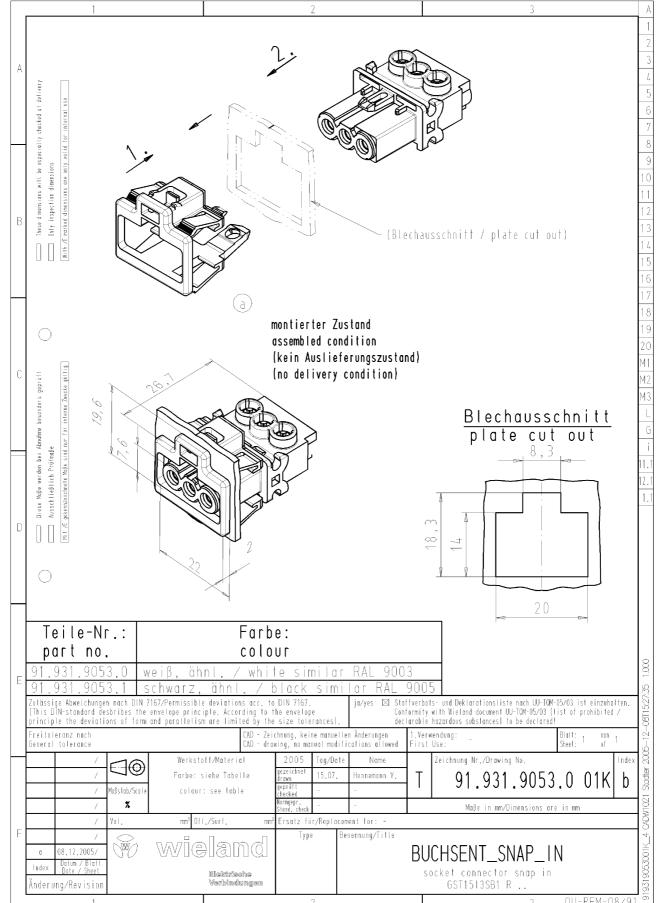

### Female connector GST15I3S B1 R W WS

Device connectors, snap-in panel mount, GST15i3, 4 pole, female, screw connection, 250V/16A, material thickness 0,5 - 1,5 mm, color of coding: white, color of frame: white

### Model

| Model                                       | female           |
|---------------------------------------------|------------------|
| Number of poles                             | 3                |
| Connection type                             | Screw connection |
| Connecting thread metric                    | M3               |
| Angle of plug                               | Straight         |
| Degree of protection (IP)                   | IP40             |
| Thickness of housings (electrical device) 2 | 0.5 mm           |
| Thickness of housings (electrical device)   | 1.5 mm           |
| Built-in component                          | Snap-in/screw-in |

#### Dimensions

| Length | 30.2 mm |
|--------|---------|
| Width  | 22 mm   |
| Height | 19.6 mm |