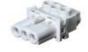

### Female connector GST15I3S B1 R W WS

Device connectors, snap-in panel mount, GST15i3, 4 pole, female, screw connection, 250V/16A, material thickness 0,5 - 1,5 mm, color of coding: white, color of frame: white

### Model

| Model                                       | female           |
|---------------------------------------------|------------------|
| Number of poles                             | 3                |
| Connection type                             | Screw connection |
| Connecting thread metric                    | M3               |
| Angle of plug                               | Straight         |
| Degree of protection (IP)                   | IP40             |
| Thickness of housings (electrical device) 2 | 0.5 mm           |
| Thickness of housings (electrical device)   | 1.5 mm           |
| Built-in component                          | Snap-in/screw-in |

#### Dimensions

| Length | 30.2 mm |
|--------|---------|
| Width  | 22 mm   |
| Height | 19.6 mm |