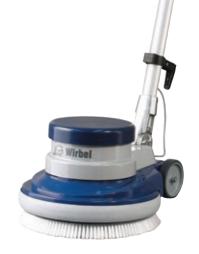

## C 143 / C 143 HD / C 143 HDM

The Basic models of the ERGOLINE Range, with a brush contact pressure from 40,3 to 41,3 gr / sq.m are suitable for any cleaning and restoration application. These models are provided with double protection against unintentional start. Satellite and planetary gearbox for high power transmission, long life and low noise level. To the characteristics that distinguish all the Wirbel single disc machines, the Ergoline units are equipped with a latest generation handle, resulted of a perfect synthesis among great sturdiness, ergonomics, safety and innovative design.

| C 143     | Code 00-183BL | C 143 HD | Code 00-185BL |
|-----------|---------------|----------|---------------|
| C 143 HDM | Code 00-190BL |          |               |

| TECHNICAL DATA                |                   |                |  |  |
|-------------------------------|-------------------|----------------|--|--|
| Working width                 | mm                | 430            |  |  |
| Brush speed                   | rpm               | 154            |  |  |
| Voltage                       | V                 | 220 - 240      |  |  |
| Frequency                     | Hz                | 50             |  |  |
| Brush motor rating/HD/HDM     | W                 | 1000/1300/1600 |  |  |
| Brush contact pressure/HD/HDM | g/cm <sup>2</sup> | 40,3/40,8/41,3 |  |  |
| Under-ride height             | mm                | 330            |  |  |
| Dimensions (H x L x W)        | mm                | 1200x542x430   |  |  |
| Weight/HD/HDM                 | Kg                | 41/41,5/42     |  |  |
| Power cable                   | m                 | 12             |  |  |
| Dust pick-up attachment       |                   | Yes            |  |  |
| Noise level                   | dbA               | <54            |  |  |
| Drive                         | plastic ge        | plastic gears  |  |  |