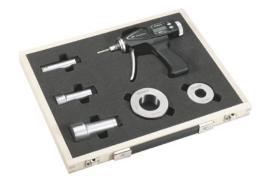

## Advantage:

■ Pistol grip for quick measurements using retractable lever

1 measuring element, measuring heads with setting rings, battery (1 x 3 V lithium type CR 2032)

| Art. no.                                   | 31919 500           |
|--------------------------------------------|---------------------|
| Brand                                      | SYLVAC              |
| Manufacturer Part Number                   | 955.6103            |
| Min./max. length measuring range           | 6-10 mm             |
| Measuring depth                            | 58 mm               |
| Error limit                                | 3 µm                |
| Data transmission type                     | Bluetooth/Proximity |
| Digit increment                            | 0.001 mm            |
| IP protection class                        | IP 67               |
| Adjusting ring diameter                    | 8 mm                |
| Number of rechargeable batteries/batteries | 1 PCS               |
| Battery designation                        | 3V CR2032 Lithium   |
| DIN                                        | 863                 |
| Gross Weight                               | 2.500 kg            |
| Product Group                              | 317                 |