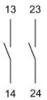

## EAO – Your Expert Partner for **Human Machine Interfaces**

## 704.901.3 - Switching element

### 704.901.3 - Switching element



Attention: The preview is based on a sample product. This can differ from your current configuration.

#### **Other Attributes**

Weight 0,028 kg

### **Connection Method**

Terminal Screw terminal

### Switching element

Switching voltage 500 V AC Switching current 10 A Contact material

Switching system Snap-action switching element

Contacts 2 N

e a o

# EAO – Your Expert Partner for **Human Machine Interfaces**

## 704.901.3 - Switching element

### **Dimensions**





### Wiring diagram



### **Additional information**

For the third switching element the terminal marking insert is to be ordered separately