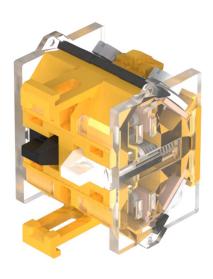

### 704.901.3 - Switching element

Attention: The preview is based on a sample product. This can differ from your current configuration.

### Switching element

Switching voltage 500 V AC Switching current 10 A Contact material

Switching system Snap-action switching element

Contacts 2 N

e a o