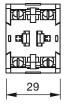

## EAO – Your Expert Partner for **Human Machine Interfaces**

## 704.901.3 - Switching element

### 704.901.3 - Switching element



Attention: The preview is based on a sample product. This can differ from your current configuration.

#### **Other Attributes**

Weight 0,028 kg

### **Connection Method**

Terminal Screw terminal

### Switching element

Switching voltage 500 V AC Switching current 10 A Contact material

Switching system Snap-action switching element

Contacts 2 N

e a o

# EAO – Your Expert Partner for **Human Machine Interfaces**

## 704.901.3 - Switching element

### **Dimensions**





### Wiring diagram



### **Additional information**

For the third switching element the terminal marking insert is to be ordered separately