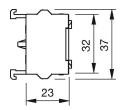

## EAO – Your Expert Partner for **Human Machine Interfaces**

## 704.901.3 - Switching element

### 704.901.3 - Switching element



Attention: The preview is based on a sample product. This can differ from your current configuration.

#### **Other Attributes**

Weight 0,028 kg

### **Connection Method**

Terminal Screw terminal

### Switching element

Switching voltage 500 V AC Switching current 10 A Contact material

Switching system Snap-action switching element

Contacts 2 N

e a o

# EAO – Your Expert Partner for **Human Machine Interfaces**

## 704.901.3 - Switching element

### **Dimensions**





### Wiring diagram



### **Additional information**

For the third switching element the terminal marking insert is to be ordered separately