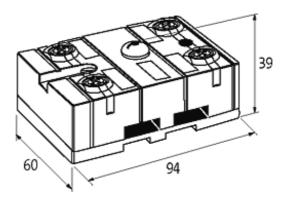

# **System connection**

stay connected

| Communication and module supply  | via AS-Interface system connection            |
|----------------------------------|-----------------------------------------------|
| Technical Data                   |                                               |
| Bus voltage (AS-Interface)       | 26.531.6 V DC                                 |
| External supply                  | 2 × separately aux power                      |
| Current via M12 port             | max. 4 A                                      |
| Total current                    | max. 2 × 8 A                                  |
| General data                     |                                               |
| Protection                       | IP67                                          |
| Mounting method                  | DIN-rail mountable (EN 60715) or screw fixing |
| Temperature range                | -20+60 °C (storage temperature -40+80 °C)     |
| Dimensions $H \times W \times D$ | 94×60×39 mm                                   |
| Commercial data                  |                                               |
| country of origin                | DE                                            |
| customs tariff number            | 85369010                                      |
| minimum order quantity           | 1                                             |