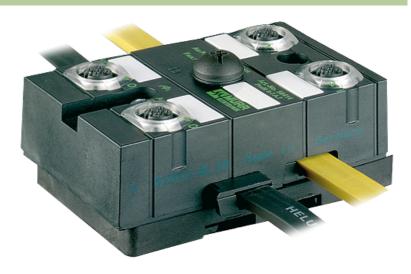

## **MASI67 INSTALLATION TECHNOLOGY**

Conversion from profile cable to 4xM12, 2x power

2 × Aux. Power MASI67 passive distribution box

For connection cables please see chapter "Connection Technology" All housings are fully potted

#### Illustration

Product may differ from Image