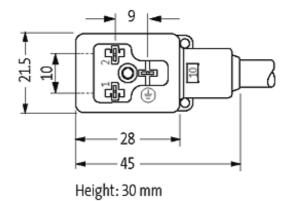

### Form

10021

| Technical Data                |                                        |
|-------------------------------|----------------------------------------|
| Operating voltage             | 24 V AC/DC ±25 %                       |
| Operating current per contact | max. 4 A                               |
| Switch off peak               | max. 55 V                              |
| Switch off delay time         | max. 20 ms                             |
| Locking of ports              | M3 (recommended torque 0.4 Nm)         |
| Protection                    | IP67 inserted and tightened (EN 60529) |
| Housing                       | Black plastic (gray on request)        |
| Cables                        |                                        |
| Cable number                  | 216                                    |
| No./diameter of wires         | 3 × 0.75 mm²                           |
| Wire isolation                | PVC (bk, num, gnye)                    |
| Jacket Color                  | gray                                   |
| Shore hardness outer jacket   | 80 ± 5A                                |
| Material (jacket)             | PVC                                    |
| Outer diameter                | approx. 5.9 mm                         |
| Bend radius (fixed)           | 5 × outer Ø                            |
| Bend radius (moving)          | 10 × outer Ø                           |
| Temperature range (fixed)     | -30+70 °C                              |
| Temperature range (mobile)    | -5+70 °C                               |
| General data                  |                                        |
| Temperature range             | -25+85 °C, depending on cable quality  |
| Commercial data               |                                        |