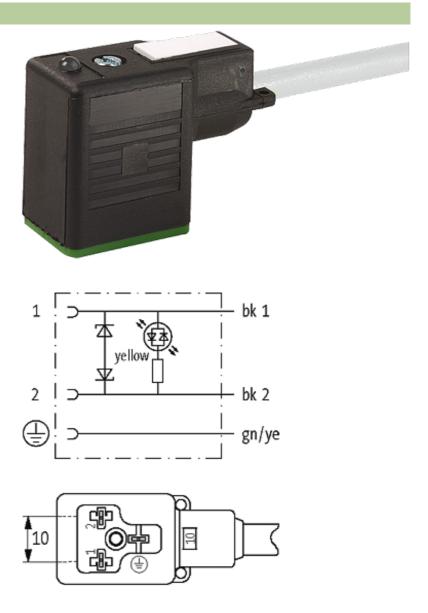

### **MSUD VALVE PLUG FORM B 10 MM**

PVC 3X0.75 GRAY, 10m

Form B (10 mm) 24 V AC/DC with LED and suppression

Further cable lengths on request. Plastic housings with good resistance against chemicals and oils. The resistance to aggressive media should be individually tested for your application. Further details on request.

#### Illustration

stay connected

Product may differ from Image

### Form

10021

| Technical Data                |                                        |
|-------------------------------|----------------------------------------|
| Operating voltage             | 24 V AC/DC ±25 %                       |
| Operating current per contact | max. 4 A                               |
| Switch off peak               | max. 55 V                              |
| Switch off delay time         | max. 20 ms                             |
| Locking of ports              | M3 (recommended torque 0.4 Nm)         |
| Protection                    | IP67 inserted and tightened (EN 60529) |
| Housing                       | Black plastic (gray on request)        |
| Cables                        |                                        |
| Cable number                  | 216                                    |
| No./diameter of wires         | 3 × 0.75 mm²                           |
| Wire isolation                | PVC (bk, num, gnye)                    |
| Jacket Color                  | gray                                   |
| Shore hardness outer jacket   | 80 ± 5A                                |
| Material (jacket)             | PVC                                    |
| Outer diameter                | approx. 5.9 mm                         |
| Bend radius (fixed)           | 5 × outer Ø                            |
| Bend radius (moving)          | 10 × outer Ø                           |
| Temperature range (fixed)     | -30+70 °C                              |
| Temperature range (mobile)    | -5+70 °C                               |
| General data                  |                                        |
| Temperature range             | -25+85 °C, depending on cable quality  |
| Commercial data               |                                        |