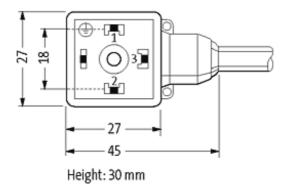

## Form

18111

| Technical Data                |                                        |
|-------------------------------|----------------------------------------|
| Operating voltage             | max. 230 V AC/DC                       |
| Operating current per contact | max. 10 A                              |
| Locking of ports              | M3 (recommended torque 0.4 Nm)         |
| Housing                       | Black plastic (gray on request)        |
| Protection                    | IP67 inserted and tightened (EN 60529) |
| Cables                        |                                        |
| Cable number                  | 637                                    |
| No./diameter of wires         | $4 \times 0.75 \text{ mm}^2$           |
| Wire isolation                | PP (bk, num, gnye)                     |
| C-track properties            | 5 Mio.                                 |
| Torsion                       | 2 Mio. ± 180°/m                        |
| Jacket Color                  | black                                  |
| Shore hardness outer jacket   | 90 ± 5A                                |
| Material (jacket)             | PUR (UL/CSA)                           |
| Outer diameter                | approx. 6.5 mm                         |
| Bend radius (fixed)           | 5 × outer Ø                            |
| Bend radius (moving)          | 10 × outer Ø                           |
| Temperature range (fixed)     | -40+80 °C                              |
| Temperature range (mobile)    | -25+80 °C                              |
| Commercial data               |                                        |
| country of origin             | CZ                                     |
| customs tariff number         | 85444290                               |
| minimum order quantity        | 1                                      |