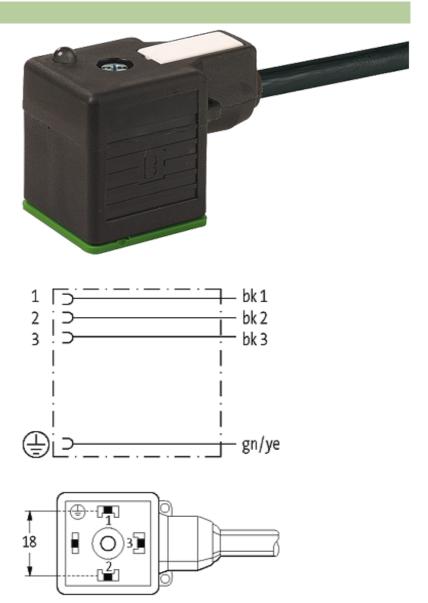

## **MSUD VALVE PLUG FORM A 18MM**

PUR 4X0.75 black UL/CSA, drag ch 4m

Form A (18 mm) 230 V AC/DC

Further cable lengths on request. Plastic housings with good resistance against chemicals and oils. The resistance to aggressive media should be individually tested for your application. Further details on request.

#### Illustration

stay connected

Product may differ from Image

## Form

18111

| Technical Data                |                                        |
|-------------------------------|----------------------------------------|
| Operating voltage             | max. 230 V AC/DC                       |
| Operating current per contact | max. 10 A                              |
| Locking of ports              | M3 (recommended torque 0.4 Nm)         |
| Housing                       | Black plastic (gray on request)        |
| Protection                    | IP67 inserted and tightened (EN 60529) |
| Cables                        |                                        |
| Cable number                  | 637                                    |
| No./diameter of wires         | $4 \times 0.75 \text{ mm}^2$           |
| Wire isolation                | PP (bk, num, gnye)                     |
| C-track properties            | 5 Mio.                                 |
| Torsion                       | 2 Mio. ± 180°/m                        |
| Jacket Color                  | black                                  |
| Shore hardness outer jacket   | 90 ± 5A                                |
| Material (jacket)             | PUR (UL/CSA)                           |
| Outer diameter                | approx. 6.5 mm                         |
| Bend radius (fixed)           | 5 × outer Ø                            |
| Bend radius (moving)          | 10 × outer Ø                           |
| Temperature range (fixed)     | -40+80 °C                              |
| Temperature range (mobile)    | -25+80 °C                              |
| Commercial data               |                                        |
| country of origin             | CZ                                     |
| customs tariff number         | 85444290                               |
| minimum order quantity        | 1                                      |