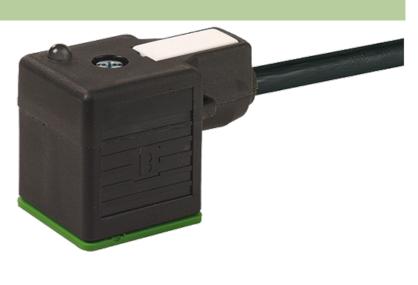

## **MSUD VALVE PLUG FORM A 18MM**

PVC 5X0.75 black 1m

Form A (18 mm) for pressure switch 24 V DC with LED (red/green)

Further cable lengths on request. Plastic housings with good resistance against chemicals and oils. The resistance to aggressive media should be individually tested for your application. Further details on request.

## Illustration

stay connected

Product may differ from Image