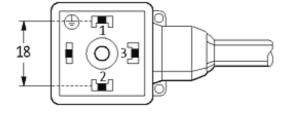

## **MSUD VALVE PLUG FORM A 18MM**

PVC 5X0.75 black 1m

Form A (18 mm) for pressure switch 24 V DC with LED (red/green)

Further cable lengths on request. Plastic housings with good resistance against chemicals and oils. The resistance to aggressive media should be individually tested for your application. Further details on request.