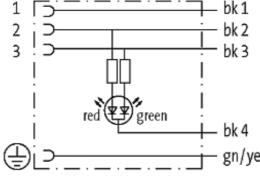

## **MSUD VALVE PLUG FORM A 18MM**

PVC 5X0.75 black 1m

Form A (18 mm) for pressure switch 24 V DC with LED (red/green)

Further cable lengths on request. Plastic housings with good resistance against chemicals and oils. The resistance to aggressive media should be individually tested for your application. Further details on request.