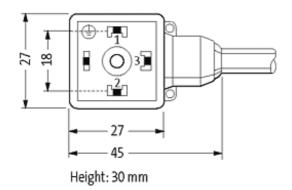

## **MSUD VALVE PLUG FORM A 18MM**

PVC 5X0.75 black 1m

Form A (18 mm) for pressure switch 24 V DC with LED (red/green)

Further cable lengths on request. Plastic housings with good resistance against chemicals and oils. The resistance to aggressive media should be individually tested for your application. Further details on request.