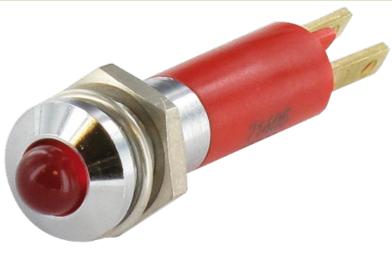

## **LED-INDICATOR GREEN**

LED 5mm - 24V DC - 20 mA - IP40

(green) 24 V DC

## Illustration

stay connected

## Product may differ from Image

| Technical Data                          |                      |
|-----------------------------------------|----------------------|
| Operating voltage                       | 24 V DC ±15 %        |
| Current consumption                     | approx. 15 mA        |
| LED display                             | Ø 5 mm, diffuse      |
| Protection acc. to (IEC 60529/EN 60529) | IP40                 |
| General data                            |                      |
| Connection                              | Faston 2.8 × 0.8 mm  |
| Housing                                 | Brass, chrome plated |
| Front panel hole diameter Ø             | 8 mm                 |
| LED Ø                                   | 5 mm                 |
| Dimensions H × W × D                    | 9.5×9.5×77.5 mm      |
| Temperature range                       | -40+70 °C            |
| Commercial data                         |                      |
| country of origin                       | DE                   |
| customs tariff number                   | 85414010             |
| minimum order quantity                  | 10                   |