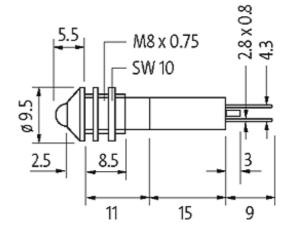

## Product may differ from Image

| Technical Data                          |                      |
|-----------------------------------------|----------------------|
| Operating voltage                       | 24 V DC ±15 %        |
| Current consumption                     | approx. 15 mA        |
| LED display                             | Ø 5 mm, diffuse      |
| Protection acc. to (IEC 60529/EN 60529) | IP40                 |
| General data                            |                      |
| Connection                              | Faston 2.8 × 0.8 mm  |
| Housing                                 | Brass, chrome plated |
| Front panel hole diameter Ø             | 8 mm                 |
| LED Ø                                   | 5 mm                 |
| Dimensions H × W × D                    | 9.5×9.5×77.5 mm      |
| Temperature range                       | -40+70 °C            |
| Commercial data                         |                      |
| country of origin                       | DE                   |
| customs tariff number                   | 85414010             |
| minimum order quantity                  | 10                   |