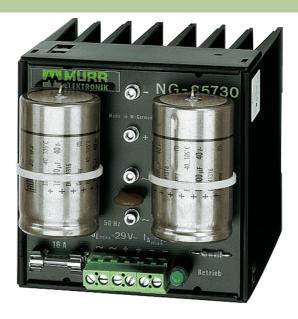

## **NG 10 RECTIFIER UNIT 1-PHASE**

IN: 29VAC OUT: 24V/10A

INPUT: max. 29 V AC OUTPUT: 24 V DC Output rating: 240 W Current: max. 10 A

## Illustration

Draduat may differ from Image

stay connected

**Product** may diller from image

| Input                  |                                             |
|------------------------|---------------------------------------------|
| Input voltage          | max. 29 V AC                                |
| Input current          | max. 10 A                                   |
| Frequency              | 5060 Hz (or as additional smoothing for DC) |
| Input fuse (external)  | 16 A (T), 5 × 20 mm                         |
| General data           |                                             |
| Mounting method        | DIN-rail mountable TH35 (EN 60715)          |
| Temperature range      | -20+60 °C                                   |
| Output                 |                                             |
| Output voltage         | U-IN × 1.16/max. 39 V DC                    |
| Output current         | max. 10 A                                   |
| Ripple                 | max. 5 %rms                                 |
| Output filter          | smoothed with smoothing capacitor and LED   |
| Commercial data        |                                             |
| country of origin      | CZ                                          |
| customs tariff number  | 85044082                                    |
| minimum order quantity | 1                                           |