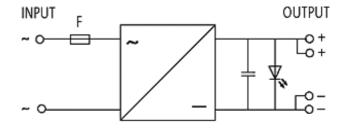

## Illustration

Draduat may differ from Image

stay connected

**Product** may diller from image

| Input                  |                                             |
|------------------------|---------------------------------------------|
| Input voltage          | max. 29 V AC                                |
| Input current          | max. 10 A                                   |
| Frequency              | 5060 Hz (or as additional smoothing for DC) |
| Input fuse (external)  | 16 A (T), 5 × 20 mm                         |
| General data           |                                             |
| Mounting method        | DIN-rail mountable TH35 (EN 60715)          |
| Temperature range      | -20+60 °C                                   |
| Output                 |                                             |
| Output voltage         | U-IN × 1.16/max. 39 V DC                    |
| Output current         | max. 10 A                                   |
| Ripple                 | max. 5 %rms                                 |
| Output filter          | smoothed with smoothing capacitor and LED   |
| Commercial data        |                                             |
| country of origin      | CZ                                          |
| customs tariff number  | 85044082                                    |
| minimum order quantity | 1                                           |