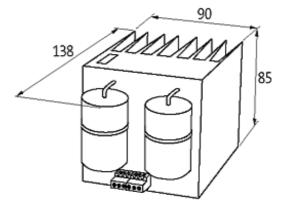

## Illustration

Draduat may differ from Image

stay connected

**Product** may diller from image

| Input                  |                                             |
|------------------------|---------------------------------------------|
| Input voltage          | max. 29 V AC                                |
| Input current          | max. 10 A                                   |
| Frequency              | 5060 Hz (or as additional smoothing for DC) |
| Input fuse (external)  | 16 A (T), 5 × 20 mm                         |
| General data           |                                             |
| Mounting method        | DIN-rail mountable TH35 (EN 60715)          |
| Temperature range      | -20+60 °C                                   |
| Output                 |                                             |
| Output voltage         | U-IN × 1.16/max. 39 V DC                    |
| Output current         | max. 10 A                                   |
| Ripple                 | max. 5 %rms                                 |
| Output filter          | smoothed with smoothing capacitor and LED   |
| Commercial data        |                                             |
| country of origin      | CZ                                          |
| customs tariff number  | 85044082                                    |
| minimum order quantity | 1                                           |