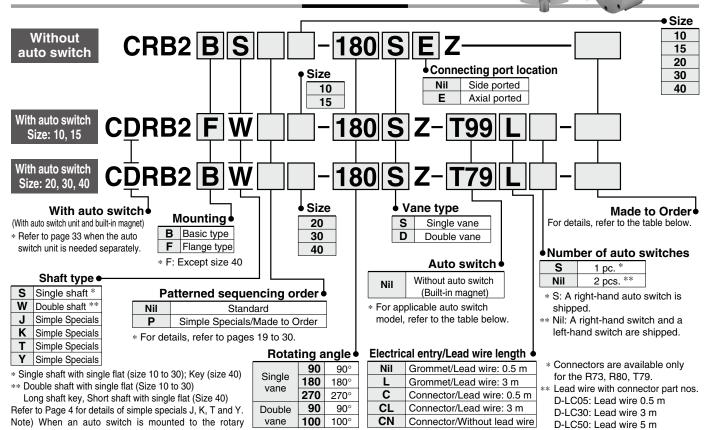

#### **How to Order**

#### Applicable Auto Switches/Refer to Best Pneumatics No.4 for further information on auto switches.

| ple                | Type                             | Special function | Electrical<br>entry | Indicator light | Wiring<br>(Output) | Load voltage |                    |                         | Auto switch model |                     |                                      | Lead wire length (m)* |     |     |      | <b>.</b>                                     |                 |               |
|--------------------|----------------------------------|------------------|---------------------|-----------------|--------------------|--------------|--------------------|-------------------------|-------------------|---------------------|--------------------------------------|-----------------------|-----|-----|------|----------------------------------------------|-----------------|---------------|
| Applicable<br>size |                                  |                  |                     |                 |                    |              |                    |                         |                   |                     | Lead wire                            |                       | 3   | 5   | None | Pre-wired connector                          | Applicable load |               |
|                    |                                  |                  |                     |                 |                    |              | DC                 | AC                      | Perpendicular     | In-line             | .,,,,                                | (Nil) (I              | (L) | (Z) | (N)  | 00111100101                                  |                 |               |
| For 10, 15         | Solid<br>state<br>auto<br>switch |                  | Grommet             | l m             | 3-wire (NPN)       | · '          | 5 V,12 V           | _                       | S99V              | S99                 | Oilproof<br>heavy-duty               | •                     | •   | 0   | _    | 0                                            | IC              |               |
|                    |                                  |                  |                     |                 | 3-wire (PNP)       |              |                    |                         | S9PV              | S9P                 |                                      | •                     | •   | 0   | _    | 0                                            | circuit         |               |
|                    |                                  |                  |                     |                 |                    |              | 12 V               |                         | T99V T99          | vinyl cord          | •                                    | •                     | 0 — | 0   |      | <u>.                                    </u> |                 |               |
|                    | Reed<br>auto<br>switch           |                  |                     | ışı             | 2-wire             | -            |                    | 5 V,12 V,24 V           | _                 | 90                  | Vinyl parallel cord                  | •                     | •   | •   | _    |                                              | IC              | Relay,<br>PLC |
|                    |                                  |                  |                     |                 |                    |              | 5 V,12 V,<br>100 V | 5 V,12 V,<br>24 V,100 V | _                 | 90A                 | Oilproof heavy-<br>duty vinyl cord   | •                     | •   | •   | _    |                                              | circuit         |               |
|                    |                                  |                  |                     |                 |                    |              | _                  |                         | 97                | Vinyl parallel cord | •                                    | •                     | •   | _   |      |                                              |                 |               |
|                    |                                  |                  |                     |                 |                    |              | _                  | 100 V                   | _                 | 93A                 | Oilproof heavy-<br>duty vinyl cord   | •                     | •   | •   | _    |                                              | _               |               |
| For 20, 30, 40     | Solid<br>state<br>auto<br>switch |                  | Grommet             | et s            | 3-wire (NPN)       | 24 V         | 5 V,12 V           | 100 V                   | _                 | S79                 | Oilproof<br>heavy-duty<br>vinyl cord | •                     | •   | 0   | _    | 0                                            | IC              |               |
|                    |                                  |                  |                     |                 | 3-wire (PNP)       |              |                    |                         | _                 | S7P                 |                                      | •                     | •   | 0   | _    | 0                                            | circuit         |               |
|                    |                                  |                  |                     |                 | 2-wire             |              | 12 V               |                         | _                 | T79                 |                                      | •                     | •   | 0   | _    | 0                                            |                 |               |
|                    |                                  |                  | Connector           |                 |                    |              |                    |                         | _                 | T79C                |                                      | •                     | •   | •   | •    | _                                            | _               | Relay,        |
|                    | Reed<br>auto<br>switch           |                  | Grommet             |                 |                    |              |                    |                         | _                 | R73                 |                                      | •                     | •   | 0   | _    |                                              |                 | PLC           |
|                    |                                  |                  | Connector           |                 |                    |              |                    |                         | _                 | R73C                |                                      | •                     | •   | •   | •    |                                              |                 |               |
|                    |                                  |                  | Grommet             | 0               |                    |              | 48 V,100 V         |                         |                   | R80                 |                                      | •                     | •   | 0   | _    |                                              |                 |               |
|                    |                                  |                  | Connector           | 17              |                    |              | _                  | 24 V or less            | _                 | R80C                |                                      | •                     | •   | •   | •    |                                              | _               |               |

\* Lead wire length symbols: 0.5 m.....Nil (Example) R73C

3 m..... L (Example) R73CL 5 m..... Z (Example) R73CZ

None..... N (Example) R73CN

actuator, only shaft types W and J are available.