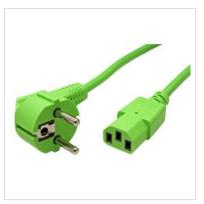

## ROLINE Power Cable, straight IEC Connector, green, 1.8 m

**Product No.** 19.08.1013

Manufacturer ROLINE

**Manufacturer No.** 19.08.1013

**EAN (single piece)** 7611990146000

A great solution for neat cable management in any data center! We recommend our colored monitor power cables, e.g. 19.08.1523 (C14-C13), as additional products.

Cable with safety plug 90° angulate (german type) and IEC 320-C13

• Plugs: safety plug to C13 plug

Nominal data: 250V AC/2.5A

Manufacturer ROLINE

Product group Cable

Product type Power Cables

Colour green

Length 1.8 m

Connection ports 3P. German, CEE 7/7 Male / IEC320 C13, 10A Female

Side 1 Connector Type 3P. German, CEE 7/7

Side 1 Connector Male

Gender

Side 2 Connector Type IEC320 C13, 10A

| Side 2 Connector<br>Gender | Female      |
|----------------------------|-------------|
| Technical particularity    | 250VAC 10 A |