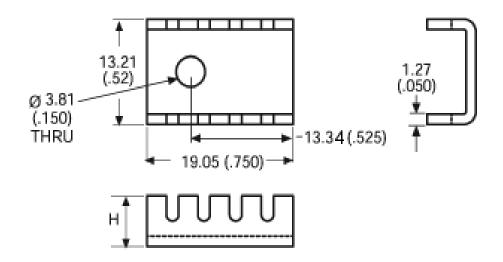

577002B00000G

TO-220, TO-220-single gauge (0.020")

Slim low cost channel style heat sink

Height: 6.35 Mount Orientation: Vertical & Horizontal Finish: Black Anodize RoHS: compliant Thermal Resistance: 32.00

Additional Drawing Dimensions: H Dim: 6.35.