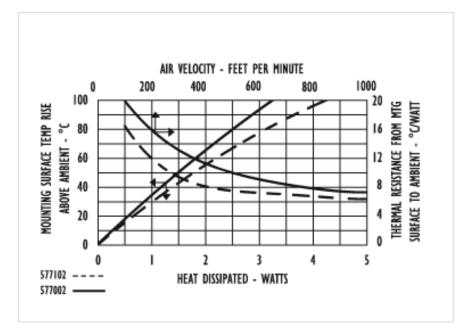

577002B00000G

TO-220, TO-220-single gauge (0.020")

Slim low cost channel style heat sink

Height: 6.35 Mount Orientation: Vertical & Horizontal Finish: Black Anodize RoHS: compliant Thermal Resistance: 32.00