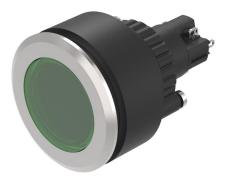

## K14-271.222081 - Illuminated pushbutton

flush

Ø 30,5 mm

Ø 35 mm

round

#### K14-271.222081 - Illuminated pushbutton

Attention: The preview is based on a sample product. This can differ from your current configuration.