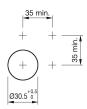

#### Mounting

Design Mounting cut-out

**Front** Front dimension Front shape

### Mounting cut-outs