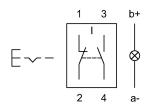

### Wiring diagram

#### Legend

Contacts: NC = Normally closed, NO = Normally open