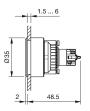

#### Mounting

Design Mounting cut-out

**Front** Front dimension Front shape

#### Dimensions