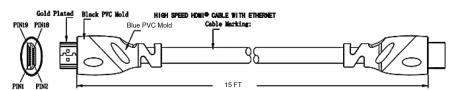

### **Specifications**

Connector Type A : HDMI Plug Connector Type B : HDMI Plug Cable Length : 4.6m (15ft) Jacket Colour : Black

#### **Diagram**