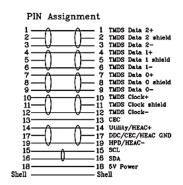

## **HDMI Plug to HDMI Plug**

# multicomp PRO



#### **Description**

In-Wall Colored HDMI Cable Take advantage of the latest high performance 3D and 4K display technologies and bi-directional audio and data connectivity with v1.4 high-speed HDMI cables.

### **Specifications**

Connector Type A : HDMI Plug Connector Type B : HDMI Plug Cable Length : 4.6m (15ft) Jacket Colour : Black

#### **Diagram**







### **Part Number Table**

| Description                           | Part Number |
|---------------------------------------|-------------|
| Cable, HDMI Plug to Plug, 4.6m, Black | 24-14707    |

Important Notice: This data sheet and its contents (the "Information") belong to the members of the AVNET group of companies (the "Group") or are licensed to it. No licence is granted for the use of it other than for information purposes in connection with the products to which it relates. No licence of any intellectual property rights is granted. The Information is subject to change without notice and replaces all data sheets previously supplied. The Information supplied is believed to be accurate but the Group assumes no responsibility for its accuracy or completeness, any error in or omissi