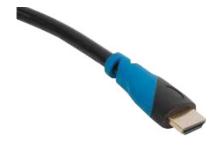

#### **Description**

In-Wall Colored HDMI Cable Take advantage of the latest high performance 3D and 4K display technologies and bi-directional audio and data connectivity with v1.4 high-speed HDMI cables.

### **Specifications**

Connector Type A : HDMI Plug Connector Type B : HDMI Plug Cable Length : 4.6m (15ft) Jacket Colour : Black