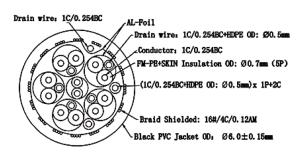

## **HDMI Plug to HDMI Plug**

# multicomp PRO



#### **Description**

In-Wall Colored HDMI Cable Take advantage of the latest high performance 3D and 4K display technologies and bi-directional audio and data connectivity with v1.4 high-speed HDMI cables.

### **Specifications**

Connector Type A : HDMI Plug Connector Type B : HDMI Plug Cable Length : 4.6m (15ft) Jacket Colour : Black

#### **Diagram**







### **Part Number Table**

| Description                           | Part Number |
|---------------------------------------|-------------|
| Cable, HDMI Plug to Plug, 4.6m, Black | 24-14707    |

Important Notice: This data sheet and its contents (the "Information") belong to the members of the AVNET group of companies (the "Group") or are licensed to it. No licence is granted for the use of it other than for information purposes in connection with the products to which it relates. No licence of any intellectual property rights is granted. The Information is subject to change without notice and replaces all data sheets previously supplied. The Information supplied is believed to be accurate but the Group assumes no responsibility for its accuracy or completeness, any error in or omission