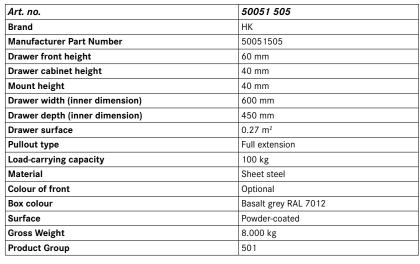

## Drawer with full extension, load capacity 100 kg

For empty housing of sliding-door cabinet no. 50051 900 and 910

## **Execution:**

- Made of steel sheet metal with a reinforced, perforated bottom (25 mm perforated grid)
- Runs on Delrin rollers in rails which are suspended in the housing with push-fit fastenings
- Inner sides slotted all around, for attaching and fixing individual items
- Equipped with aluminium handle strip, paper and cellophane strips and lateral cover caps
- SOFT-CLOSE AUTOMATIC for smooth closing of drawers without noise see no. 50392 005.