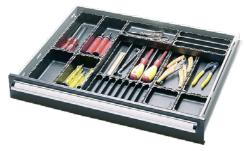

## Drawer with full extension, load capacity 100 kg

For empty housing of sliding-door cabinet no. 50051 900 and 910

## **Execution:**

- Made of steel sheet metal with a reinforced, perforated bottom (25 mm perforated grid)
- Runs on Delrin rollers in rails which are suspended in the housing with push-fit fastenings
- Inner sides slotted all around, for attaching and fixing individual items
- Equipped with aluminium handle strip, paper and cellophane strips and lateral cover caps
- SOFT-CLOSE AUTOMATIC for smooth closing of drawers without noise see no. 50392 005.