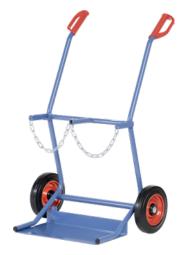

**Steel cylinder trolley** for 2 steel cylinders with a capacity of 20 litres Contents

## **Execution:**

- welded steel tube
- Cylinder holders with chain lock
- for 2 steel cylinders with a capacity of 20 litres
- Contents, diameter 204 mm
- Edging on three sides of the toe plate
- $\blacksquare$  Optionally with solid rubber or air tyres, sheet steel rims, hubs with roller bearings
- Plastic handles with safety bracket as hand guard
- $\blacksquare$  Powder coating: long-lasting surface protection, impact- and scratch-resistant