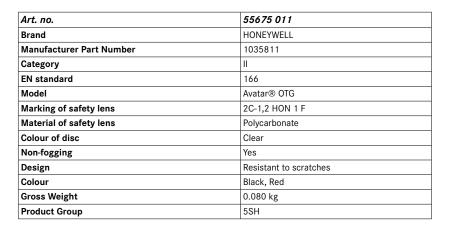

## Safety goggles with frame Model Avatar™ OTG

## **Honeywell**

## Execution:

- Can be worn over prescription glasses
- Optimum weight distribution: Even weight distribution over nose and forehead pads
- Multi-level arm angle adjustment for individual adjustment to any face shape
- Adjustable nose pad: 3 different positions for optimal fit and comfort
- Soft components on the nose and forehead for a comfortable and pressure-free fit
- Soft straps for a comfortable, pressure-free fit
- Lens geometry allows unrestricted peripheral perception
- Frame designation: HON 166 F

## EAN

7312550358115