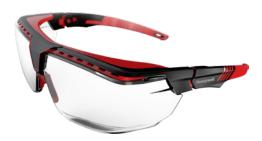

## Safety goggles with frame Model Avatar™ OTG

## Execution:

- Can be worn over prescription glasses
- Optimum weight distribution: Even weight distribution over nose and forehead pads
- Multi-level arm angle adjustment for individual adjustment to any face shape
- Adjustable nose pad: 3 different positions for optimal fit and comfort
- Soft components on the nose and forehead for a comfortable and pressure-free fit
- Soft straps for a comfortable, pressure-free fit
- Lens geometry allows unrestricted peripheral perception
- Frame designation: HON 166 F