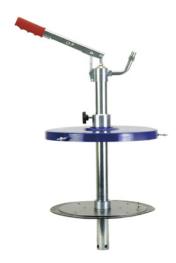

## Grease filling device manually operated For grease drum sizes from 10 to 50 kg $\,$

## Application:

Filling of lever, single-hand and pneumatic grease guns

## Execution:

- Pump body made of steel and die-cast zinc
- Use for lubricating greases up to NLGI 2
- Grease feed by means of a hand pump
- Complete with dust cover, grease drum mounting and grease sequence piston