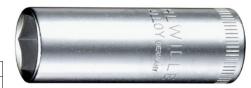

Socket wrench insert Hexagon, 1/4" square drive 6.3 DIN 3120

## Advantage

- $\hfill \blacksquare$  Excellent load capacity thanks to tough, hard HPQ steel alloy
- High force transmission to the edges of the bolts and nuts for optimum load distribution

| Art. no.                 | 58044 090             |
|--------------------------|-----------------------|
| Brand                    | STAHLWILLE            |
| Manufacturer Part Number | 01020009              |
| Tip type                 | Outer hexagon         |
| Width across flats       | 9 mm                  |
| Drive                    | 1/4 inch              |
| Length                   | 50 mm                 |
| Tip profile type         | AS drive profile      |
| Outer diameter           | 12.8 mm               |
| Surface                  | Chrome plated         |
| Material                 | Chrome-vanadium steel |
| DIN                      | 3124                  |
| Gross Weight             | 0.028 kg              |
| Product Group            | 531                   |