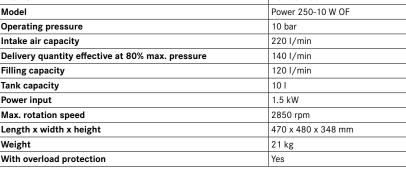

### Delivery:

2 universal quick-release couplings

| Art. no.                                         | 75290 250          |
|--------------------------------------------------|--------------------|
| Model                                            | Power 250-10 W OF  |
| Operating pressure                               | 10 bar             |
| Intake air capacity                              | 220 I/min          |
| Delivery quantity effective at 80% max. pressure | 140 I/min          |
| Filling capacity                                 | 120 I/min          |
| Tank capacity                                    | 10 I               |
| Power input                                      | 1.5 kW             |
| Max. rotation speed                              | 2850 rpm           |
| Length x width x height                          | 470 x 480 x 348 mm |
| Weight                                           | 21 kg              |
| With overload protection                         | Yes                |