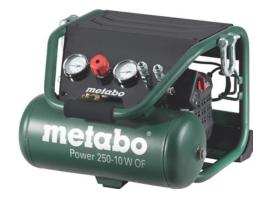

## Power 250-10 W OF air compressor

### Version:

- For single-phase alternating current
- Oil-free piston compressor
- Pressure reducer with manometer for controllable working pressure
- Instrument panel with easily legible manometers for tank and operating pressure
- Cord wrap facility
- Rubberised, robust wheels and handle for mobile applications
- Lifting eye for secure transport on construction sites

- Push button with starter valve for reliable cold start
- Reduced service costs