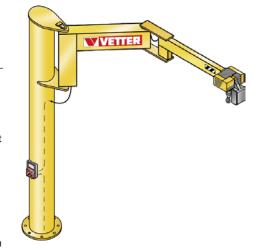

# BOY (BS) pillar crane with folding boom - complete set with compound anchor system and chain hoist

Chain hoist with foot-mounted hoist attachment

# Application:

The folding boom makes it ideal for loading machines or confined spaces

# Advantage:

- Folding boom
- Fast handling of workpieces
- Cost-effective to assemble and rapid to commission thanks to a compound anchor system (no foundation or bottom casting)
- Long hook path thanks to chain hoist with foot-mounted hoist suspension
- Swivel resistance is adjusted manually as standard