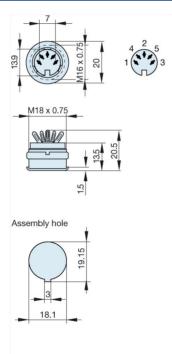

## MAB 5100 S grau/grey

Industrial Connectors:Connectors for audio, video and data:Miniature multipole connectors:with locking screw:Panel-mouted sockets

| Product description |                                                                     |
|---------------------|---------------------------------------------------------------------|
| Туре                | MAB 5100 S grau/grey                                                |
| Order No.           | 930 953-517                                                         |
| Type of contact     | female                                                              |
| Colour              | grey                                                                |
| Description         | panel-mounted socket with locking screw; solder joint; not shielded |
| Number of contacts  | 5                                                                   |
| Conductor size      | <= 0.34 mm <sup>2</sup>                                             |
| Drawing             |                                                                     |