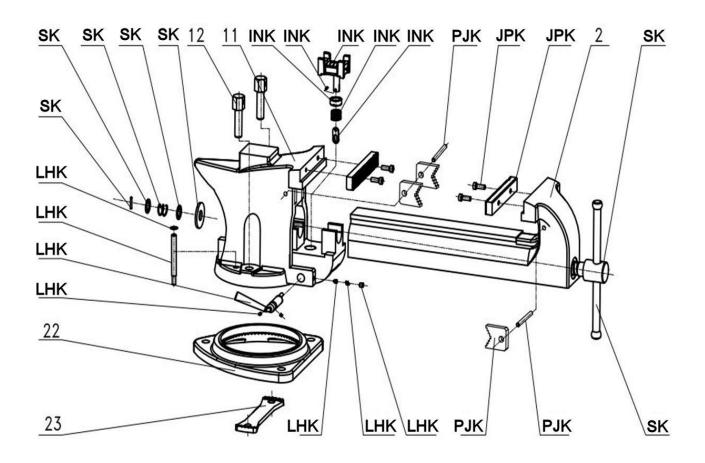

Parts Information: Vice 150mm Quick Action Swivel Base Cast Iron Model No: QAV150.V2

| Item | Part No.      | Description               |
|------|---------------|---------------------------|
| INK  | QAV150.V2-INK | INSIDE NUT KIT            |
| JPK  | QAV150.V2-JPK | JAW FACE PLATE KIT (PAIR) |
| LHK  | QAV150.V2-LHK | LOCKING HANDLE KIT        |
| PJK  | QAV150.V2-PJK | PIPE JAW KIT              |
| SK   | QAV150.V2-SK  | SPINDLE KIT               |

| Item | Part No.     | Description              |
|------|--------------|--------------------------|
| 2    | QAV150.V2-02 | FRONT JAW                |
| 11   | QAV150.V2-11 | BACK JAW                 |
| 12   | QAV150.V2-12 | LOCKING SCREW (PAIR)     |
| 22   | QAV150.V2-22 | SWIVEL BASE              |
| 23   | QAV150.V2-23 | LOCKING PLATE (FOR BASE) |