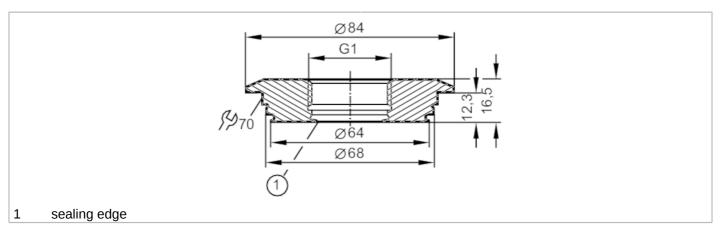

## **Process adapter Varivent**

ADAPT IFM-VARIV TYP N (D=68)

## EC 1935/2004 FCM

| Application                                       |       |                                                                                                               |
|---------------------------------------------------|-------|---------------------------------------------------------------------------------------------------------------|
| Pressure rating                                   | [bar] | 25                                                                                                            |
| Tests / approvals                                 |       |                                                                                                               |
| Pressure Equipment Directive                      |       | A possible classification to PED depends on the application and has to be carried out by the user / operator. |
| Safety instructions                               |       | The compatibility between medium and product material has to be checked in all applications.                  |
| Mechanical data                                   |       |                                                                                                               |
| Weight                                            | [g]   | 481                                                                                                           |
| Materials                                         |       | stainless steel (1.4435 / 316L)                                                                               |
| Sensor connection                                 |       | G 1 external thread Aseptoflex Vario                                                                          |
| Process connection                                |       | Varivent Form N, DN40DN150 (1,56"), D = 68                                                                    |
| Surface characteristics Ra/Rz of the wetted parts |       | 0.4 / 4                                                                                                       |
| Sealing                                           |       | metal to metal                                                                                                |
| Hygienic equipment class to<br>DIN 11866          |       | H4                                                                                                            |
| Remarks                                           |       |                                                                                                               |
| Pack quantity                                     |       | 1 pcs.                                                                                                        |