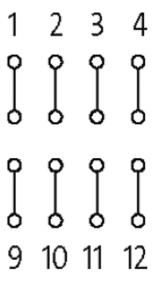

## **ASSEMBLY MODULE MKS - M 4**

Mounting rail / screw-type terminal

4 pairs of solder pins

screw terminals connected to solder pin pairs

## Product may differ from Image

| Technical Data          |                                                                  |
|-------------------------|------------------------------------------------------------------|
| Operating voltage       | max. 250 V AC/DC                                                 |
| Operating current       | max. 2.5 A                                                       |
| Distance of solder pins | 30 mm                                                            |
| General data            |                                                                  |
| Mounting method         | DIN-rail mountable TH35 or G32 (EN 60715)                        |
| Connection              | Screw terminals: max. 4 mm², pairs of solder pins (spacing 5 mm) |
| Housing                 | Plastic, flame retardant. Cover removable                        |
| Temperature range       | -20+60 °C                                                        |
| Dimensions H × W × D    | 68×22.5×65 mm                                                    |
| Commercial data         |                                                                  |
| country of origin       | CZ                                                               |
| customs tariff number   | 85369010                                                         |
| minimum order quantity  | 1                                                                |