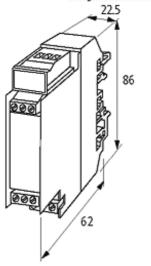

## Product may differ from Image

| Technical Data          |                                                                  |
|-------------------------|------------------------------------------------------------------|
| Operating voltage       | max. 250 V AC/DC                                                 |
| Operating current       | max. 2.5 A                                                       |
| Distance of solder pins | 30 mm                                                            |
| General data            |                                                                  |
| Mounting method         | DIN-rail mountable TH35 or G32 (EN 60715)                        |
| Connection              | Screw terminals: max. 4 mm², pairs of solder pins (spacing 5 mm) |
| Housing                 | Plastic, flame retardant. Cover removable                        |
| Temperature range       | -20+60 °C                                                        |
| Dimensions H × W × D    | 68×22.5×65 mm                                                    |
| Commercial data         |                                                                  |
| country of origin       | CZ                                                               |
| customs tariff number   | 85369010                                                         |
| minimum order quantity  | 1                                                                |