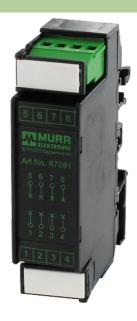

## **ASSEMBLY MODULE MKS - M 4**

Mounting rail / screw-type terminal

4 pairs of solder pins

screw terminals connected to solder pin pairs

## Product may differ from Image

| Technical Data          |                                                                  |
|-------------------------|------------------------------------------------------------------|
| Operating voltage       | max. 250 V AC/DC                                                 |
| Operating current       | max. 2.5 A                                                       |
| Distance of solder pins | 30 mm                                                            |
| General data            |                                                                  |
| Mounting method         | DIN-rail mountable TH35 or G32 (EN 60715)                        |
| Connection              | Screw terminals: max. 4 mm², pairs of solder pins (spacing 5 mm) |
| Housing                 | Plastic, flame retardant. Cover removable                        |
| Temperature range       | -20+60 °C                                                        |
| Dimensions H × W × D    | 68×22.5×65 mm                                                    |
| Commercial data         |                                                                  |
| country of origin       | CZ                                                               |
| customs tariff number   | 85369010                                                         |
| minimum order quantity  | 1                                                                |