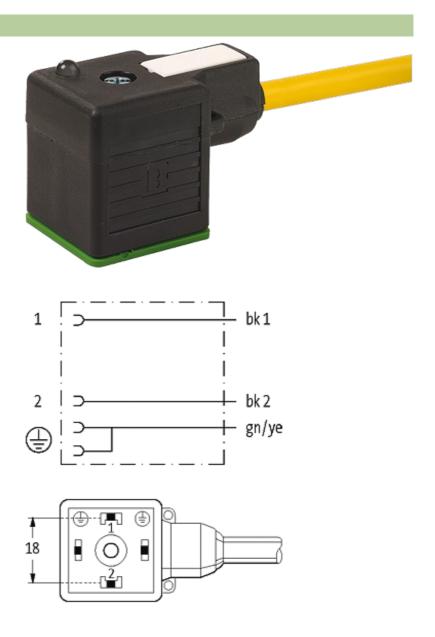

### **MSUD VALVE PLUG FORM A 18MM**

PUR 3X0.75 YELLOW, 25m

Form A (18 mm) 0...230 V AC/DC, without components

Further cable lengths on request. Plastic housings with good resistance against chemicals and oils. The resistance to aggressive media should be individually tested for your application. Further details on request.

#### Illustration

stay connected

Product may differ from Image

#### **Form**

18081

| Technical Data                |                                        |
|-------------------------------|----------------------------------------|
| Operating voltage             | max. 230 V AC/DC                       |
| Operating current per contact | max. 10 A                              |
| Locking of ports              | M3 (recommended torque 0.4 Nm)         |
| Protection                    | IP67 inserted and tightened (EN 60529) |
| Housing                       | Black plastic (gray on request)        |
| Cables                        |                                        |
| Cable number                  | 026                                    |
| No./diameter of wires         | 3 × 0.75 mm²                           |
| Wire isolation                | PVC (bk, num, gnye)                    |
| C-track properties            | 2 Mio.                                 |
| Jacket Color                  | yellow                                 |
| Shore hardness outer jacket   | 85 ± 5A                                |
| Material (jacket)             | PUR/PVC (UL/CSA)                       |
| Outer diameter                | approx. 5.9 mm                         |
| Bend radius (fixed)           | 10 × outer Ø                           |
| Bend radius (moving)          | 15 × outer Ø                           |
| Temperature range (fixed)     | -30+80 °C                              |
| Temperature range (mobile)    | -5+80 °C                               |
| Commercial data               |                                        |
| country of origin             | CZ                                     |
| customs tariff number         | 85444290                               |
| minimum order quantity        | 1                                      |
|                               |                                        |