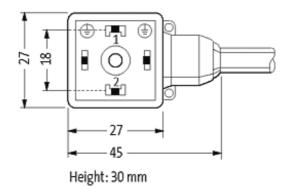

#### **Form**

18081

| Technical Data                |                                        |
|-------------------------------|----------------------------------------|
| Operating voltage             | max. 230 V AC/DC                       |
| Operating current per contact | max. 10 A                              |
| Locking of ports              | M3 (recommended torque 0.4 Nm)         |
| Protection                    | IP67 inserted and tightened (EN 60529) |
| Housing                       | Black plastic (gray on request)        |
| Cables                        |                                        |
| Cable number                  | 026                                    |
| No./diameter of wires         | 3 × 0.75 mm²                           |
| Wire isolation                | PVC (bk, num, gnye)                    |
| C-track properties            | 2 Mio.                                 |
| Jacket Color                  | yellow                                 |
| Shore hardness outer jacket   | 85 ± 5A                                |
| Material (jacket)             | PUR/PVC (UL/CSA)                       |
| Outer diameter                | approx. 5.9 mm                         |
| Bend radius (fixed)           | 10 × outer Ø                           |
| Bend radius (moving)          | 15 × outer Ø                           |
| Temperature range (fixed)     | -30+80 °C                              |
| Temperature range (mobile)    | -5+80 °C                               |
| Commercial data               |                                        |
| country of origin             | CZ                                     |
| customs tariff number         | 85444290                               |
| minimum order quantity        | 1                                      |
|                               |                                        |