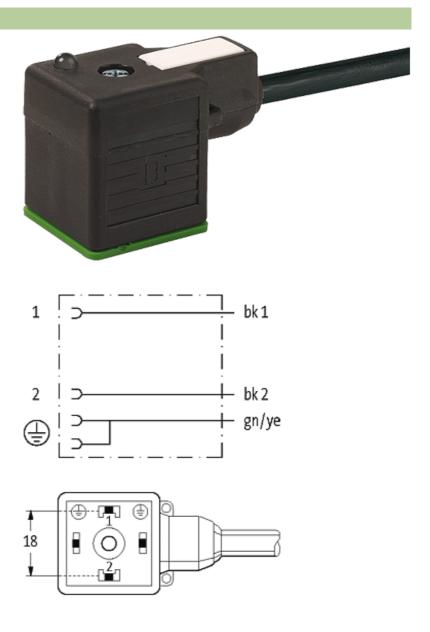

### **MSUD VALVE PLUG FORM A 18MM**

PUR 3X0.75 black UL/CSA, drag ch 25m

Form A (18 mm) 0...230 V AC/DC, without components

Further cable lengths on request. Plastic housings with good resistance against chemicals and oils. The resistance to aggressive media should be individually tested for your application. Further details on request.

#### Illustration

stay connected

Product may differ from Image

### Form

18081

| Technical Data                |                                        |  |
|-------------------------------|----------------------------------------|--|
| Operating voltage             | max. 230 V AC/DC                       |  |
| Operating current per contact | max. 10 A                              |  |
| Locking of ports              | M3 (recommended torque 0.4 Nm)         |  |
| Protection                    | IP67 inserted and tightened (EN 60529) |  |
| Housing                       | Black plastic (gray on request)        |  |
| Cables                        |                                        |  |
| Cable number                  | 636                                    |  |
| No./diameter of wires         | 3 × 0.75 mm <sup>2</sup>               |  |
| Wire isolation                | PP (bk, num, gnye)                     |  |
| C-track properties            | 5 Mio.                                 |  |
| Torsion                       | 2 Mio. ± 180°/m                        |  |
| Jacket Color                  | black                                  |  |
| Shore hardness outer jacket   | 90 ± 5A                                |  |
| Material (jacket)             | PUR (UL/CSA)                           |  |
| Outer diameter                | approx. 5.9 mm                         |  |
| Bend radius (fixed)           | 5 × outer Ø                            |  |
| Bend radius (moving)          | 10 × outer Ø                           |  |
| Temperature range (fixed)     | -40+80 °C                              |  |
| Temperature range (mobile)    | -25+80 °C                              |  |
| Commercial data               |                                        |  |
| country of origin             | CZ                                     |  |
| customs tariff number         | 85444290                               |  |
| minimum order quantity        | 1                                      |  |