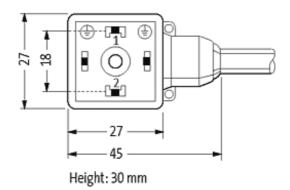

### **MSUD VALVE PLUG FORM A 18MM**

PUR 3X0.75 black UL/CSA, drag ch 25m

Form A (18 mm) 0...230 V AC/DC, without components

Further cable lengths on request. Plastic housings with good resistance against chemicals and oils. The resistance to aggressive media should be individually tested for your application. Further details on request.

### Form

18081

| Technical Data                |                                        |  |
|-------------------------------|----------------------------------------|--|
| Operating voltage             | max. 230 V AC/DC                       |  |
| Operating current per contact | max. 10 A                              |  |
| Locking of ports              | M3 (recommended torque 0.4 Nm)         |  |
| Protection                    | IP67 inserted and tightened (EN 60529) |  |
| Housing                       | Black plastic (gray on request)        |  |
| Cables                        |                                        |  |
| Cable number                  | 636                                    |  |
| No./diameter of wires         | 3 × 0.75 mm <sup>2</sup>               |  |
| Wire isolation                | PP (bk, num, gnye)                     |  |
| C-track properties            | 5 Mio.                                 |  |
| Torsion                       | 2 Mio. ± 180°/m                        |  |
| Jacket Color                  | black                                  |  |
| Shore hardness outer jacket   | 90 ± 5A                                |  |
| Material (jacket)             | PUR (UL/CSA)                           |  |
| Outer diameter                | approx. 5.9 mm                         |  |
| Bend radius (fixed)           | 5 × outer Ø                            |  |
| Bend radius (moving)          | 10 × outer Ø                           |  |
| Temperature range (fixed)     | -40+80 °C                              |  |
| Temperature range (mobile)    | -25+80 °C                              |  |
| Commercial data               |                                        |  |
| country of origin             | CZ                                     |  |
| customs tariff number         | 85444290                               |  |
| minimum order quantity        | 1                                      |  |