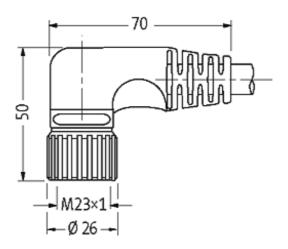

## M23 FEMALE, 90° 12 POLE

PUR 4X0.34+3X0.75 GRAY, drag ch 5m

M23 Female 90° 12-pole 7-pole used

Further cable lengths on request. Plastic housings with good resistance against chemicals and oils. The resistance to aggressive media should be individually tested for your application. Further details on request.