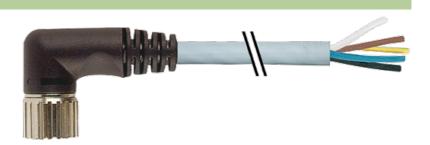

## M23 FEMALE, 90° 12 POLE

PUR 4X0.34+3X0.75 GRAY, drag ch 5m

M23 Female 90° 12-pole 7-pole used

Further cable lengths on request. Plastic housings with good resistance against chemicals and oils. The resistance to aggressive media should be individually tested for your application. Further details on request.

stay connected

Female

Product may differ from Image

The information in this brochure has been compiled with the utmost care. Liability for the correctness completeness and topicality of the information is restricted to gross negligence. Version: 05/15